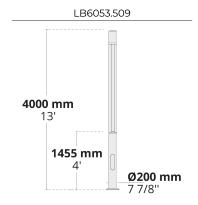

| Product code  | Product name | Light<br>distribution | Delivered<br>lumens flux | Rated input<br>power | Color temperature                                             | Control       | Weight   |
|---------------|--------------|-----------------------|--------------------------|----------------------|---------------------------------------------------------------|---------------|----------|
| LB6052.509-US | POLSO        | [SYM-3L]<br>38x117°,  | 872 - 1900 lm            | 15 - 29 W            | 2700 K CRI 80, 3000 K CRI 80,<br>4000 K CRI 70, 4000 K CRI 80 | On/Off, 0-10V | 68 lbs   |
| LB6053.509-US | POLSO L      | [SYM-3L]<br>38x117°,  | 1569 - 2600 lm           | 29 - 42 W            | 2700 K CRI 80, 3000 K CRI 80,<br>4000 K CRI 70, 4000 K CRI 80 | On/Off, 0-10V | 89.5 lbs |

**Ø200 mm** 7 7/8"

**[SYM-3L]**Symmetric,
Special effect: 3
lines