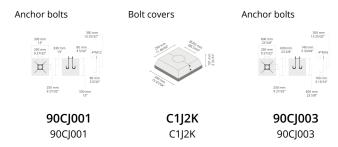

| Weight   |
|---------------|--------------|-----------------------|--------------------------|----------------------|---------------------------------------------------------------|---------------|----------|
| LB6052.509-US | POLSO        | [SYM-3L]<br>38x117°,  | 872 - 1900 lm            | 15 - 29 W            | 2700 K CRI 80, 3000 K CRI 80,<br>4000 K CRI 70, 4000 K CRI 80 | On/Off, 0-10V | 68 lbs   |
| LB6053.509-US | POLSO L      | [SYM-3L]<br>38x117°,  | 1569 - 2600 lm           | 29 - 42 W            | 2700 K CRI 80, 3000 K CRI 80,<br>4000 K CRI 70, 4000 K CRI 80 | On/Off, 0-10V | 89.5 lbs |



**Ø200 mm** 7 7/8"







**[SYM-3L]**Symmetric,
Special effect: 3
lines

## **Extras**

Luminaire body options



**DPC**Double powder coating

## Accessories (To be ordered separately)









**[HM2]** Dark gray



[HM3] Anthracite gray



**[HM4]** Light gray



[HM5] White



[HM6] Bronze

[CC]
Custom
color
(Please
specify RAL
code)