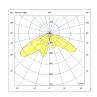

Product name | Light<br>distribution | Delivered<br>lumens flux | Rated input<br>power | Color temperature                                             | Control       | Weight   |
|---------------|--------------|-----------------------|--------------------------|----------------------|---------------------------------------------------------------|---------------|----------|
| LB6052.509-US | POLSO        | [SYM-3L]<br>38x117°,  | 872 - 1900 lm            | 15 - 29 W            | 2700 K CRI 80, 3000 K CRI 80,<br>4000 K CRI 70, 4000 K CRI 80 | On/Off, 0-10V | 68 lbs   |
| LB6053.509-US | POLSO L      | [SYM-3L]<br>38x117°,  | 1569 - 2600 lm           | 29 - 42 W            | 2700 K CRI 80, 3000 K CRI 80,<br>4000 K CRI 70, 4000 K CRI 80 | On/Off, 0-10V | 89.5 lbs |



**Ø200 mm** 7 7/8"







**[SYM-3L]**Symmetric,
Special effect: 3
lines

## **Extras**

Luminaire body options



**DPC**Double powder coating

## Accessories (To be ordered separately)









**[HM2]** Dark gray



[HM3] Anthracite gray



**[HM4]** Light gray



[HM5] White



[HM6] Bronze

[CC]
Custom
color
(Please
specify RAL
code)