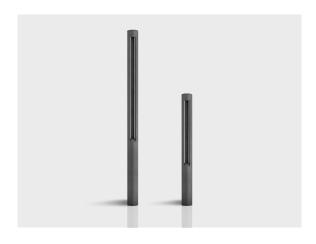

## Elegant and Sturdy Light Column Family

With its round frame, matching bollard options, and three-way light distribution POLSO family is a reliable choice for contemporary architectural projects.

- Equipped with LED light source
- Minimized glare with recessed light source
- Three-way light distribution to illuminate areas and pathways while adding a unique effect
- Different height options and matching bollard to complement high-end architectural projects
- Minimalistic design to blend in with different types of architecture

| Product code  | Product name | Light<br>distribution | Delivered<br>lumens flux | Rated input<br>power | Color temperature                                             | Control       | Weight   |
|---------------|--------------|-----------------------|--------------------------|----------------------|---------------------------------------------------------------|---------------|----------|
| LB6052.509-US | POLSO        | [SYM-3L]<br>38x117°,  | 872 - 1900 lm            | 15 - 29 W            | 2700 K CRI 80, 3000 K CRI 80,<br>4000 K CRI 70, 4000 K CRI 80 | On/Off, 0-10V | 68 lbs   |
| LB6053.509-US | POLSO L      | [SYM-3L]<br>38x117°,  | 1569 - 2600 lm           | 29 - 42 W            | 2700 K CRI 80, 3000 K CRI 80,<br>4000 K CRI 70, 4000 K CRI 80 | On/Off, 0-10V | 89.5 lbs |