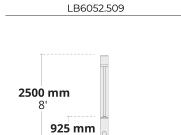

| Product code  | Product name | Light<br>distribution | Delivered<br>lumens flux | Rated input<br>power | Color temperature                                             | Control       | Weight   |
|---------------|--------------|-----------------------|--------------------------|----------------------|---------------------------------------------------------------|---------------|----------|
| LB6052.509-US | POLSO        | [SYM-3L]<br>38x117°,  | 872 - 1900 lm            | 15 - 29 W            | 2700 K CRI 80, 3000 K CRI 80,<br>4000 K CRI 70, 4000 K CRI 80 | On/Off, 0-10V | 68 lbs   |
| LB6053.509-US | POLSO L      | [SYM-3L]<br>38x117°,  | 1569 - 2600 lm           | 29 - 42 W            | 2700 K CRI 80, 3000 K CRI 80,<br>4000 K CRI 70, 4000 K CRI 80 | On/Off, 0-10V | 89.5 lbs |