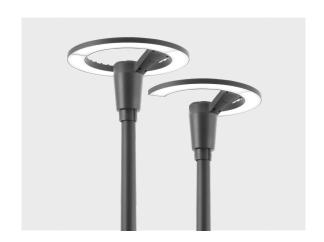

## **KREIS**

₹ ₩ IKO8 IP66

Highly Practical, Elegant, Aesthetic Post-top Family with Modern Design

With the combination of long-life and maximum efficiency optics coming into play with a modern aesthetic structure and strong engineering fundamentals, KREIS becomes obscure yet still supports the illumination tasks for modern cities and other open spaces.

- Equipped with high-efficiency and long-lasting LED light source
- Superior glare management with diffused glass
- Uniform light distribution with high level of operating efficiency
- Optimized thermal design resulting in longer life cycle
- Modern and elegant design creating a unique touch in exterior applications