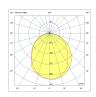

| Product code  | Product name | Light<br>distribution | Delivered<br>lumens flux | Rated input<br>power | Colour temperature                                            | Control                              | Weight  |
|---------------|--------------|-----------------------|--------------------------|----------------------|---------------------------------------------------------------|--------------------------------------|---------|
| LL2031.511-EN | KREIS        | [SYM] 100°,           | 5287 - 5737 lm           | 60 W                 | 2700 K CRI 80, 3000 K CRI 80,<br>4000 K CRI 70, 4000 K CRI 80 | On/Off, DALI,<br>AutoDIM,<br>StepDIM | 5.33 kg |
| LL2039.517-EN | KREIS C      | [SYM] 97x102°,        | 3465 - 4046 lm           | 40 W                 | 2700 K CRI 80, 3000 K CRI 80,<br>4000 K CRI 70, 4000 K CRI 80 | On/Off, DALI,<br>AutoDIM,<br>StepDIM | 4.3 kg  |

**[SYM]** Symmetric