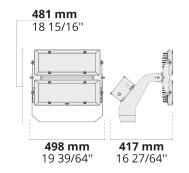

| Product code  | Product name        | Light<br>distribution | Delivered<br>lumens flux | Rated input<br>power | Color temperature                                                               | Control       | Weight     |
|---------------|---------------------|-----------------------|--------------------------|----------------------|---------------------------------------------------------------------------------|---------------|------------|
| LF8032.524-US | REGIO 4 Module      |                       | 93487 - 132044<br>Im     | 916 W                | 2700 K CRI 80, 3000 K CRI 80,<br>4000 K CRI 70, 4000 K CRI 80,<br>5700 K CRI 90 | On/Off, 0-10V | 93.17 lbs  |
| LF8032.526-US | REGIO 6 Module      |                       | 140231 -<br>198066 lm    | 1375 W               | 2700 K CRI 80, 3000 K CRI 80,<br>4000 K CRI 70, 4000 K CRI 80,<br>5700 K CRI 90 | On/Off, 0-10V | 128 lbs    |
| LF8032.534-US | REGIO A 4<br>Module | [SLFB] 106x28°,       | 48650 - 59247<br>Im      | 630 W                | 2700 K CRI 80, 3000 K CRI 80,<br>4000 K CRI 70, 4000 K CRI 80                   | On/Off, 0-10V | 97.46 lbs  |
| LF8032.536-US | REGIO A 6<br>Module |                       | 72975 - 88870<br>Im      | 945 W                | 2700 K CRI 80, 3000 K CRI 80,<br>4000 K CRI 70, 4000 K CRI 80                   | On/Off, 0-10V | 129.60 lbs |