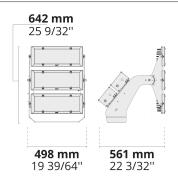

690 mm 27 11/64" 1000 mm 3.2' 500 mm 19 11/16"

LF8035.522

**[SLFB]**Special linear,
Forward throw