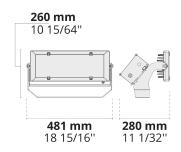

| Product code  | Product name        | Light<br>distribution | Delivered<br>lumens flux | Rated input<br>power | Color temperature                                                               | Control       | Weight     |
|---------------|---------------------|-----------------------|--------------------------|----------------------|---------------------------------------------------------------------------------|---------------|------------|
| LF8032.524-US | REGIO 4 Module      |                       | 93487 - 132044<br>Im     | 916 W                | 2700 K CRI 80, 3000 K CRI 80,<br>4000 K CRI 70, 4000 K CRI 80,<br>5700 K CRI 90 | On/Off, 0-10V | 93.17 lbs  |
| LF8032.526-US | REGIO 6 Module      |                       | 140231 -<br>198066 lm    | 1375 W               | 2700 K CRI 80, 3000 K CRI 80,<br>4000 K CRI 70, 4000 K CRI 80,<br>5700 K CRI 90 | On/Off, 0-10V | 128 lbs    |
| LF8032.534-US | REGIO A 4<br>Module | [SLFB] 106x28°,       | 48650 - 59247<br>Im      | 630 W                | 2700 K CRI 80, 3000 K CRI 80,<br>4000 K CRI 70, 4000 K CRI 80                   | On/Off, 0-10V | 97.46 lbs  |
| LF8032.536-US | REGIO A 6<br>Module |                       | 72975 - 88870<br>Im      | 945 W                | 2700 K CRI 80, 3000 K CRI 80,<br>4000 K CRI 70, 4000 K CRI 80                   | On/Off, 0-10V | 129.60 lbs |