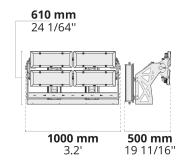

| Product code  | Product name        | Light<br>distribution | Delivered<br>lumens flux | Rated input<br>power | Color temperature                                                               | Control       | Weight     |
|---------------|---------------------|-----------------------|--------------------------|----------------------|---------------------------------------------------------------------------------|---------------|------------|
| LF8032.524-US | REGIO 4 Module      |                       | 93487 - 132044<br>Im     | 916 W                | 2700 K CRI 80, 3000 K CRI 80,<br>4000 K CRI 70, 4000 K CRI 80,<br>5700 K CRI 90 | On/Off, 0-10V | 93.17 lbs  |
| LF8032.526-US | REGIO 6 Module      |                       | 140231 -<br>198066 lm    | 1375 W               | 2700 K CRI 80, 3000 K CRI 80,<br>4000 K CRI 70, 4000 K CRI 80,<br>5700 K CRI 90 | On/Off, 0-10V | 128 lbs    |
| LF8032.534-US | REGIO A 4<br>Module | [SLFB] 106x28°,       | 48650 - 59247<br>Im      | 630 W                | 2700 K CRI 80, 3000 K CRI 80,<br>4000 K CRI 70, 4000 K CRI 80                   | On/Off, 0-10V | 97.46 lbs  |
| LF8032.536-US | REGIO A 6<br>Module |                       | 72975 - 88870<br>Im      | 945 W                | 2700 K CRI 80, 3000 K CRI 80,<br>4000 K CRI 70, 4000 K CRI 80                   | On/Off, 0-10V | 129.60 lbs |

690 mm 27 11/64" 1000 mm 3.2' 500 mm 19 11/16"

LF8035.522

**[SLFB]**Special linear,
Forward throw