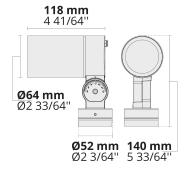

# Simple and Functional Floodlight Family

Small form factor and flexible optics make PINA F stand out for lighting applications in landscaped areas.

- Equipped with GU10 LED light source
- Offering up to 4 different beam angles from very narrow to medium
- +45°/-45° vertically adjustable with aim locking set screw allowing fine-tuning
- Easy installation and maintenance
- Surface mountable via a stationery base or spike (optional)

| Product code  | Product name | Light<br>distribution                       | Delivered<br>lumens flux | Rated input<br>power | Color temperature                              | Control                     | Weight  |
|---------------|--------------|---------------------------------------------|--------------------------|----------------------|------------------------------------------------|-----------------------------|---------|
| LF8033.003-US | PINA Flood   | [VN] 10°, [N] 25°,<br>[MN] 36°, [M]<br>60°, | 368 - 410 lm             | 7.5 W                | 2700 K CRI 90, 3000 K CRI 90,<br>4000 K CRI 90 | On/Off,<br>Phase<br>dimming | 0.9 lbs |