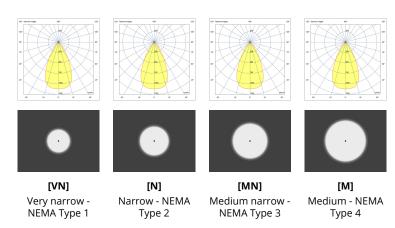

# Simple and Functional Floodlight Family

Small form factor and flexible optics make PINA F stand out for lighting applications in landscaped areas.

- Equipped with GU10 LED light source
- Offering up to 4 different beam angles from very narrow to medium
- +45°/-45° vertically adjustable with aim locking set screw allowing fine-tuning
- Easy installation and maintenance
- Surface mountable via a stationery base or spike (optional)

| Product code  | Product name | Light<br>distribution                       | Delivered<br>lumens flux | Rated input<br>power | Color temperature                              | Control                     | Weight  |
|---------------|--------------|---------------------------------------------|--------------------------|----------------------|------------------------------------------------|-----------------------------|---------|
| LF8033.003-US | PINA Flood   | [VN] 10°, [N] 25°,<br>[MN] 36°, [M]<br>60°, | 368 - 410 lm             | 7.5 W                | 2700 K CRI 90, 3000 K CRI 90,<br>4000 K CRI 90 | On/Off,<br>Phase<br>dimming | 0.9 lbs |