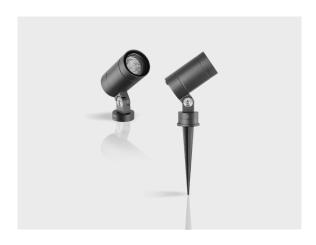

# Simple and Functional Floodlight Family

Small form factor and flexible optics make PINA F stand out for lighting applications in landscaped areas.

- Equipped with GU10 LED light source
- Offering up to 4 different beam angles from very narrow to medium
- +45°/-45° vertically adjustable with aim locking set screw allowing fine-tuning
- Easy installation and maintenance
- Surface mountable via a stationery base or spike (optional)