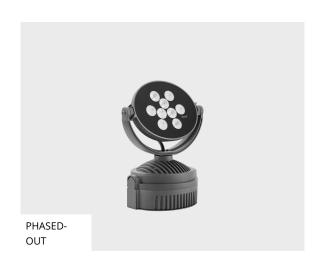

## **ELIPSO**

## A reliable floodlight

ELIPSO, with variety of optics, is an upstanding floodlight for various applications.

- Photobiological safety: Risk group 1

| Product code  | Product name | Light<br>distribution | Delivered<br>lumens flux | Rated input<br>power | Colour temperature           | Control | Weight  |
|---------------|--------------|-----------------------|--------------------------|----------------------|------------------------------|---------|---------|
| LF8008.504-EN | ELIPSO       |                       | 500 - 600 lm             | 11 W                 | 3000 K CRI 80, 4000 K CRI 70 | On/Off  | 3.15 kg |