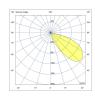

| Product code  | Product name         | Light<br>distribution | Delivered<br>lumens flux | Rated input<br>power | Colour temperature                                                              | Control | Weight  |
|---------------|----------------------|-----------------------|--------------------------|----------------------|---------------------------------------------------------------------------------|---------|---------|
| LD6064.591-EN | VERTEX C 1<br>Module | [SLFB] 144x41°,       | 363 - 473 lm             | 8 W                  | 2200 K CRI 80, 2700 K CRI 80,<br>3000 K CRI 80, 4000 K CRI 70,<br>4000 K CRI 80 |         | 0.72 kg |