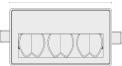

## Functional and Sleek Recessed Luminaire

Its recessed body, precise optics, and minimalist design make VERTEX stand out for contemporary architectural projects.

- Equipped with HEPER's Dyno (DYN) module
- Superior glare management with hidden light source
- Indirect lighting with reflector technology
- Uniform light distribution with advanced reflector technology
- Modular structure allowing seamless integration