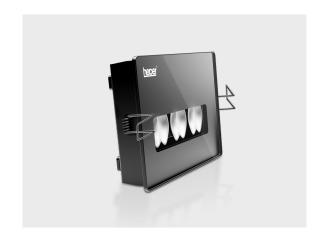

## Functional and Sleek Recessed Luminaire

Its recessed body, precise optics, and minimalist design make VERTEX stand out for contemporary architectural projects.

- Equipped with HEPER's Dyno (DYN) module
- Superior glare management with hidden light source
- Indirect lighting with reflector technology
- Uniform light distribution with advanced reflector technology
- Modular structure allowing seamless integration