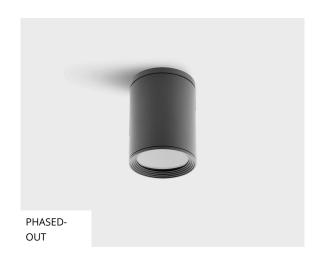

## **OTTO**

## A contemporary downlight

OTTO is an upstanding ceiling luminaire with top material quality and reliable optics.

- Equipped with Par30 LED light source

| Product code  | Product name | Light<br>distribution | Delivered<br>lumens flux | Rated input<br>power | Color temperature            | Control                     | Weight  |
|---------------|--------------|-----------------------|--------------------------|----------------------|------------------------------|-----------------------------|---------|
| LD7039.002-US | отто         |                       | 955 - 1021 lm            | 18.5 W               | 3000 K CRI 90, 4000 K CRI 90 | On/Off,<br>Phase<br>dimming | 1.6 lbs |