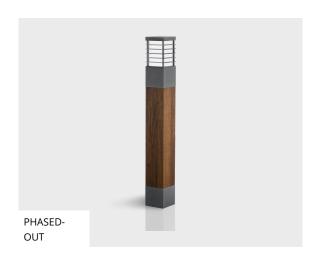

### **WOODY**

## Perfect match for nature

Made of an aluminium body with wood grain finish, environment-friendly WOODY is in perfect harmony with landscape areas with uniform light distribution.

- Equipped with LED light source
- Glare minimizing diffusor
- Easy installation and maintenance