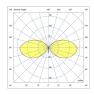

od grain finish, environment-friendly WOODY is in perfect harmony with landscape areas with uniform light distribution.

- Equipped with LED light source
- Glare minimizing diffusor
- Easy installation and maintenance

| Product code  | Product name | Light<br>distribution | Delivered<br>lumens flux | Rated input<br>power | Color temperature                                             | Control | Weight   |
|---------------|--------------|-----------------------|--------------------------|----------------------|---------------------------------------------------------------|---------|----------|
| LB6062.693-US | WOODY        | [SYM-4L] 240°,        | 109 - 133 lm             | 10 W                 | 2700 K CRI 80, 3000 K CRI 80,<br>4000 K CRI 70, 4000 K CRI 80 | On/Off  | 12.5 lbs |









**[SYM-4L]**Symmetric,
Special effect: 4
lines

#### **Extras**

#### Luminaire body options



**DPC**Double powder coating

# Accessories (To be ordered separately)

#### Anchor bolts



**90AJ001** 90AJ001



[HM1] Black



**[HM2]** Dark gray



[HM3] Anthracite gray



[HM4] [H Light gray V



[HM5] [HI White Bro



[HM6] Bronze



[CC]
Custom
color
(Please
specify RAL
code)

and applicable standards.