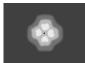

grain finish, environment-friendly WOODY is in perfect harmony with landscape areas with uniform light distribution.

- Equipped with LED light source
- Glare minimizing diffusor
- Easy installation and maintenance

| Product code  | Product name | Light<br>distribution | Delivered<br>lumens flux | Rated input<br>power | Color temperature                                             | Control | Weight   |
|---------------|--------------|-----------------------|--------------------------|----------------------|---------------------------------------------------------------|---------|----------|
| LB6062.693-US | WOODY        | [SYM-4L] 240°,        | 109 - 133 lm             | 10 W                 | 2700 K CRI 80, 3000 K CRI 80,<br>4000 K CRI 70, 4000 K CRI 80 | On/Off  | 12.5 lbs |









**[SYM-4L]**Symmetric,
Special effect: 4
lines

#### **Extras**

#### Luminaire body options



**DPC**Double powder coating

# Accessories (To be ordered separately)

#### Anchor bolts



**90AJ001** 90AJ001



[HM1] Black



**[HM2]** Dark gray



[HM3] Anthracite gray



[HM4] [H Light gray V



[HM5] [HI White Bro



[HM6] Bronze



[CC]
Custom
color
(Please
specify RAL
code)

and applicable standards.