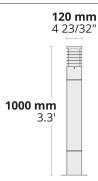

| Product code  | Product name | Light<br>distribution | Delivered<br>lumens flux | Rated input<br>power | Color temperature                                             | Control | Weight   |
|---------------|--------------|-----------------------|--------------------------|----------------------|---------------------------------------------------------------|---------|----------|
| LB6062.693-US | WOODY        | [SYM-4L] 240°,        | 109 - 133 lm             | 10 W                 | 2700 K CRI 80, 3000 K CRI 80,<br>4000 K CRI 70, 4000 K CRI 80 | On/Off  | 12.5 lbs |