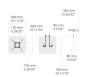

#### Anchor bolts

**90AJ001** 90AJ001

[HM1] Black

**[HM2]** Dark gray

[HM3] Anthracite gray

[HM4] [H Light gray V

[HM5] [HI White Bro

[HM6] Bronze