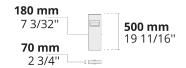

| Product  | t code | Product name       | Light<br>distribution | Delivered<br>lumens flux | Rated input<br>power | Color temperature                                             | Control | Weight  |
|----------|--------|--------------------|-----------------------|--------------------------|----------------------|---------------------------------------------------------------|---------|---------|
| LB6064.5 | 591-US | VERTEX 1<br>Module | [SLFB] 144x41°,       | 423 - 473 lm             | 8 W                  | 2700 K CRI 80, 3000 K CRI 80,<br>4000 K CRI 70, 4000 K CRI 80 | On/Off  | 9.9 lbs |