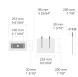

## **VERTEX**

## Functional and Sleek Bollard Family

Modular structure, precise optics, and minimalist design make the VERTEX family stand out to illuminate pathways, landscaped areas, and other public spaces.

- Equipped with HEPER's Dyno (DYN) module
- Superior glare management with hidden light source
- Indirect lighting with reflector technology
- Easy installation and maintenance with modular structure

| Product  | t code | Product name       | Light<br>distribution | Delivered<br>lumens flux | Rated input<br>power | Color temperature                                             | Control | Weight  |
|----------|--------|--------------------|-----------------------|--------------------------|----------------------|---------------------------------------------------------------|---------|---------|
| LB6064.5 | 591-US | VERTEX 1<br>Module | [SLFB] 144x41°,       | 423 - 473 lm             | 8 W                  | 2700 K CRI 80, 3000 K CRI 80,<br>4000 K CRI 70, 4000 K CRI 80 | On/Off  | 9.9 lbs |