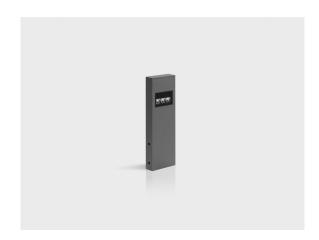

## Functional and Sleek Bollard Family

Modular structure, precise optics, and minimalist design make the VERTEX family stand out to illuminate pathways, landscaped areas, and other public spaces.

- Equipped with HEPER's Dyno (DYN) module
- Superior glare management with hidden light source
- Indirect lighting with reflector technology
- Easy installation and maintenance with modular structure