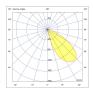

| Product  | t code | Product name       | Light<br>distribution | Delivered<br>lumens flux | Rated input<br>power | Color temperature                                             | Control | Weight  |
|----------|--------|--------------------|-----------------------|--------------------------|----------------------|---------------------------------------------------------------|---------|---------|
| LB6064.5 | 591-US | VERTEX 1<br>Module | [SLFB] 144x41°,       | 423 - 473 lm             | 8 W                  | 2700 K CRI 80, 3000 K CRI 80,<br>4000 K CRI 70, 4000 K CRI 80 | On/Off  | 9.9 lbs |