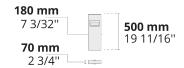

| Product code  | Product name       | Light<br>distribution | Delivered<br>lumens flux | Rated input<br>power | Colour temperature                                            | Control      | Weight  |
|---------------|--------------------|-----------------------|--------------------------|----------------------|---------------------------------------------------------------|--------------|---------|
| LB6064.591-EN | VERTEX 1<br>Module | [SLFB] 144x41°,       | 423 - 473 lm             | 8 W                  | 2700 K CRI 80, 3000 K CRI 80,<br>4000 K CRI 70, 4000 K CRI 80 | On/Off, DALI | 4.51 kg |