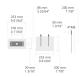

| Product code  | Product name       | Light<br>distribution | Delivered<br>lumens flux | Rated input<br>power | Colour temperature                                            | Control      | Weight  |
|---------------|--------------------|-----------------------|--------------------------|----------------------|---------------------------------------------------------------|--------------|---------|
| LB6064.591-EN | VERTEX 1<br>Module | [SLFB] 144x41°,       | 423 - 473 lm             | 8 W                  | 2700 K CRI 80, 3000 K CRI 80,<br>4000 K CRI 70, 4000 K CRI 80 | On/Off, DALI | 4.51 kg |