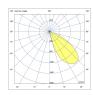

| Product code  | Product name       | Light<br>distribution | Delivered<br>lumens flux | Rated input<br>power | Colour temperature                                            | Control      | Weight  |
|---------------|--------------------|-----------------------|--------------------------|----------------------|---------------------------------------------------------------|--------------|---------|
| LB6064.591-EN | VERTEX 1<br>Module | [SLFB] 144x41°,       | 423 - 473 lm             | 8 W                  | 2700 K CRI 80, 3000 K CRI 80,<br>4000 K CRI 70, 4000 K CRI 80 | On/Off, DALI | 4.51 kg |

**[SLFB]**Special linear,
Forward throw