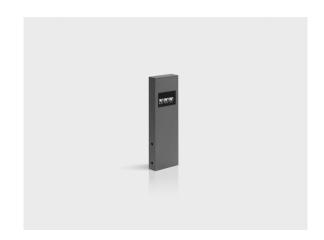

### Functional and Sleek Bollard Family

Modular structure, precise optics, and minimalist design make the VERTEX family stand out to illuminate pathways, landscaped areas, and other public spaces.

- Equipped with HEPER's Dyno (DYN) module
- Superior glare management with hidden light source
- Indirect lighting with reflector technology
- Easy installation and maintenance with modular structure