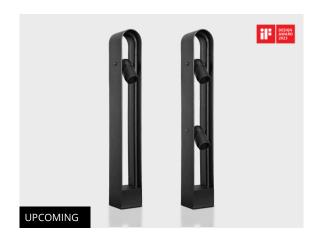

## **SPARK B**

Modernized, Flexible and Multifunctional Bollard Family

SPARK is a product range designed for illuminating both building facades and landscapes. With its wide range of accessories, SPARK offers exceptional flexibility and versatility, making it suitable for various applications across different fields

- Equipped with high efficacy COB LED with long time reliability
- 4 different light distribution options from very narrow to wide
- Available in 2700K and 3000K with a color rendering index value of 90
- Anodized aluminum body with knurled surface improves the thermal management
- Easy locking system for fine tuning and aiming