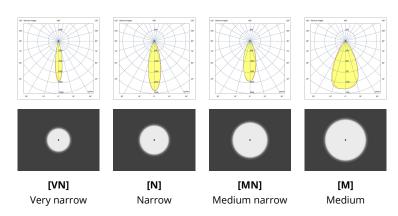

| Product code  | Product name | Light<br>distribution                       | Delivered<br>lumens flux | Rated input<br>power | Colour temperature                             | Control | Weight                        |
|---------------|--------------|---------------------------------------------|--------------------------|----------------------|------------------------------------------------|---------|-------------------------------|
| LB8060.529-EN | SPARK B      | [VN] 18°, [N] 24°,<br>[MN] 36°, [M]<br>60°, | 590 - 727 lm             | 10 W                 | 2700 K CRI 90, 3000 K CRI 80,<br>3000 K CRI 90 |         | 3.2 kg(0.9m) ,2.2<br>kg(0.6m) |
| LB8061.529-EN | SPARK B Duo  | [VN] 18°, [N] 24°,<br>[MN] 36°, [M]<br>60°, | 1180 - 1570 lm           | 22 W                 | 2700 K CRI 90, 3000 K CRI 80,<br>3000 K CRI 90 |         | 3.5kg(0.9m) ,<br>2.5kg(0.6m)  |