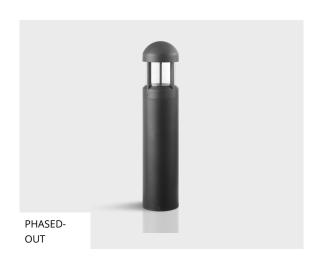

### **ORION**

# Traditional beauty

ORION is a one for all bollard combining traditional design with advanced optics.

| Product code  | Product name | Light<br>distribution | Delivered<br>lumens flux | Rated input<br>power | Colour temperature           | Control | Weight |
|---------------|--------------|-----------------------|--------------------------|----------------------|------------------------------|---------|--------|
| LB6011.513-EN | ORION        |                       | 1473 - 1551 lm           | 20 W                 | 3000 K CRI 80, 4000 K CRI 70 | On/Off  | 10 kg  |