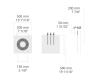

# Accessories (To be ordered separately)

#### Anchorages

623J014 623J014

Black

[HM2] Dark grey

[HM3] Anthracite grey

[HM4] Light grey

[HM5] White

[HM6] Bronze