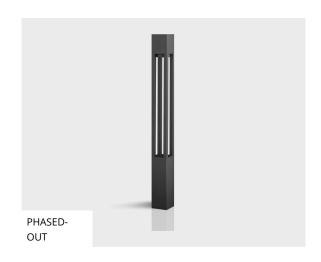

### An Elegant and Sturdy Bollard

With its square frame, matching column options, and four-way light distribution NORMA bollard is a reliable choice for pathways, landscaped areas, and other public spaces.

- Minimized glare with hidden light source
- Four-way light distribution to illuminate areas and pathways while adding a unique effect
- Different height options and matching bollard to complement high-end architectural projects
- Minimalistic design to blend in with different types of architecture
- Easy installation and maintenance