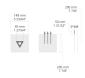

#### Anchorages

**6281001** 6281001

[HM1] Black

[HM2] Dark grey

[HM3] Anthracite grey

acite Light grey

grey White

[HM6] Bronze