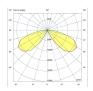

| Product code  | Product name  | Light<br>distribution | Delivered<br>lumens flux | Rated input<br>power | Colour temperature                                            | Control                                        | Weight                        |
|---------------|---------------|-----------------------|--------------------------|----------------------|---------------------------------------------------------------|------------------------------------------------|-------------------------------|
| LB6064.544-EN | CORVUS 20 LED | [SYM] 130,            | 710 - 862 lm             | 20 W                 | 2200 K CRI 80, 2700 K CRI 80,<br>3000 K CRI 80, 4000 K CRI 70 | On/Off,<br>0-10V, DALI,<br>AutoDIM,<br>StepDIM | 8.9kg(1m) ,<br>7kg(0.5m)      |
| LB6065.545-EN | CORVUS 24 LED | [SYM] 155,            | 761 - 971 lm             | 25 W                 | 2200 K CRI 80, 2700 K CRI 80,<br>3000 K CRI 80, 4000 K CRI 70 | On/Off,<br>0-10V, DALI,<br>AutoDIM,<br>StepDIM | 11.8 kg(1m) , 7.9<br>kg(0.5m) |