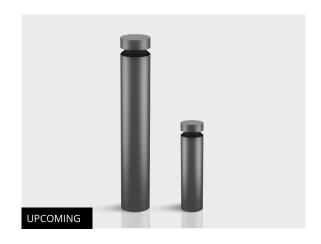

## CE LK IKO8 IP65

Urban Elegance Meets CORVUS Bollard Family

CORVUS, an urban-focused bollard, features a sleek design with a slim body concealing the light source, ensuring total visual comfort. Its special diffused glass provides uniform light distribution, as well as minimizing stray light.

- Cost-effective and efficient LED technology
- Meets eye comfort with symmetrically optimized light distribution
- Equipped with high-efficiency and long-lasting LED light source
- Available in two body sizes of 150 and 200 diameters.
- Easy installation and maintenance
- Modern and elegant design creating a unique touch in exterior applications