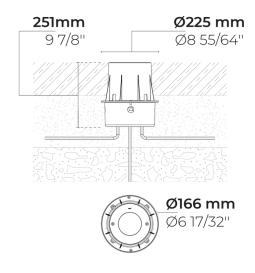

# ZEROX S Hybrid (LR9016.693-US)

6.1 lbs

https://heperlighting.com/us/lr9016.693-us/

3