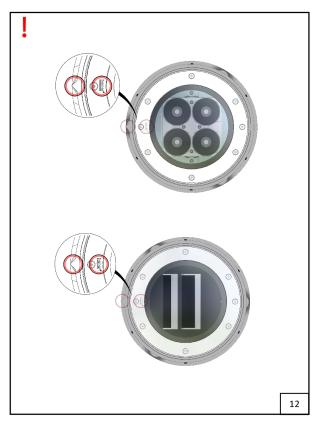

- Install plastic sleeve into prepared cavity.
- Backfill the cavity around the plastic sleeve with the appropriate medium. Make certain that the plastic collar remains level and flush with finished grade or concrete.
- Utilize appropriate IP 68 or NEMA rated box and fittings to make all electrical connections. Note: IP 68 or NEMA rated box are provided with the product. Note 2: Do not open the driver assembly box, which comes with the product, to make the power connection.
- Align the "HEPER" Logo on the luminaire, and insert it with an aiming arrow on the plastic sleeve as shown on the visual.
- Secure the luminaire to plastic sleeve as shown on the visual.
- The final state of the luminaire will be as shown on the visual. The luminaire can be removed using case removing vacuum accessory to access the electrical connection.