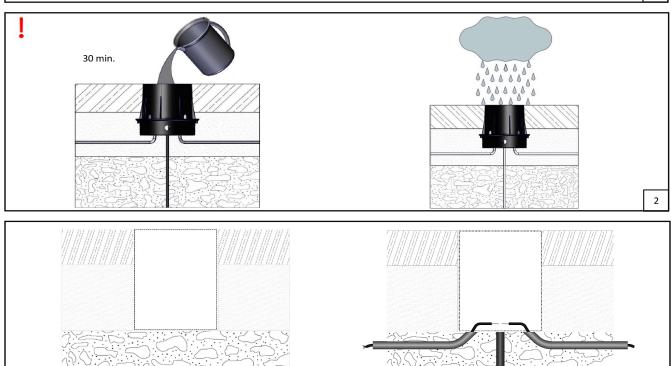

- Do not use accessories not approved or recommended by HEPER.

- Installation of inground luminaires shouldn't be done during periods of excessive rain.
- The top surface of the plastic sleeve should not be allowed to sink below finished grade and collect moisture. Also it shouldn't allowed to be over finished grade to avoid any tripping hazard.

#### Installation

- Please note that, sleeves/cases are ordered seperately from the luminaire.
- Install pea gravel below luminaire to provide drainage. If the luminaire will be completely encased in concrete or a substrate that has questionable drainage, then the use of a drainage pipe to re-direct rain or water flowing into the luminaire is required
- Prior to installing the luminaire into the plastic sleeve, fill the sleeve with water and make certain it drains completely within 30 minutes.
- Prepare cavity and be sure that certain conduit and power supply cable are accessible and have ample slack to make appropriate connections.