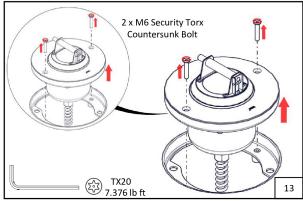

- Install plastic sleeve into prepared cavity.
- Backfill the cavity around the plastic sleeve with the appropriate medium. Make certain that the plastic collar remains level and flush with finished grade or concrete.
- Utilize appropriate IP 68 or NEMA rated box and fittings to make all electrical connections. Note: IP 68 or NEMA rated box are provided with the product. Note 2: Do not open the driver assembly box, which comes with the product, to make the power connection.
- Align the "HEPER" Logo on the luminaire, and insert it with an aiming arrow on the plastic sleeve as shown on the visual.
- Secure the luminaire to plastic sleeve as shown on the visual.
- The final state of the luminaire will be as shown on the visual. The luminaire can be removed using case removing vacuum accessory to access the electrical connection.