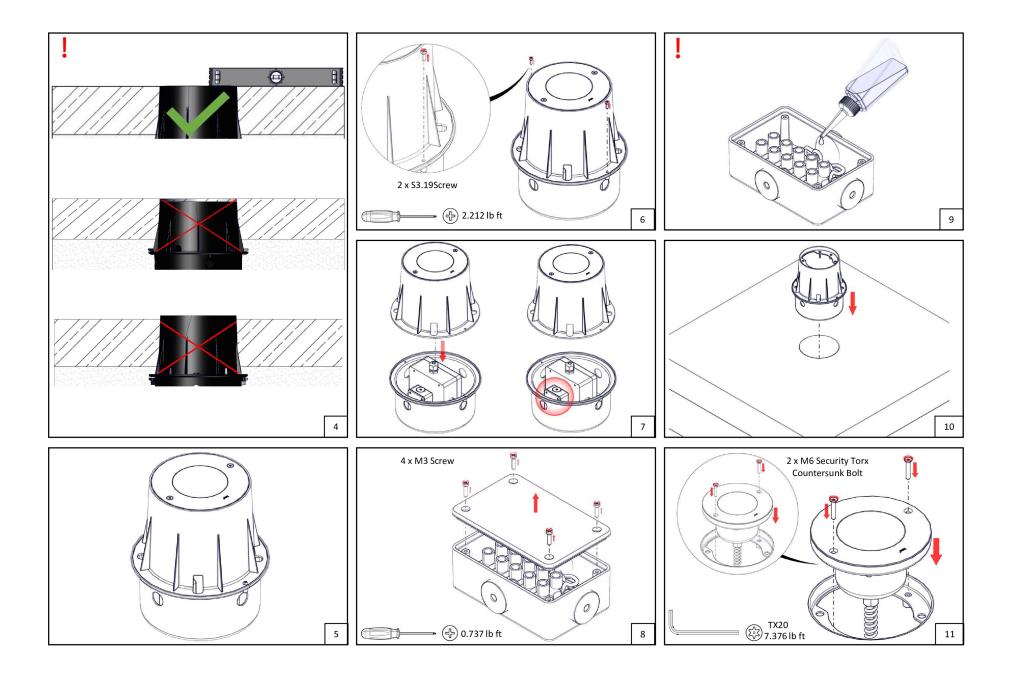

#### Installation

- Please note that, sleeves/cases are ordered seperately from the luminaire.
- Install pea gravel below luminaire to provide drainage. If the luminaire will be completely encased in concrete or a substrate that has questionable drainage, then the use of a drainage pipe to re-direct rain or water flowing into the luminaire is required
- Prior to installing the luminaire into the plastic sleeve, fill the sleeve with water and make certain it drains completely within 30 minutes.
- Prepare cavity and be sure that certain conduit and power supply cable are accessible and have ample slack to make appropriate connections.

- Install plastic sleeve into prepared cavity.
- Backfill the cavity around the plastic sleeve with the appropriate medium. Make certain that the plastic collar remains level and flush with finished grade or concrete.
- Utilize appropriate IP 68 or NEMA rated box and fittings to make all electrical connections. Note: IP 68 or NEMA rated box are provided with the product. Note 2: Do not open the driver assembly box, which comes with the product, to make the power connection.
- Align the "HEPER" Logo on the luminaire, and insert it with an aiming arrow on the plastic sleeve as shown on the visual.
- Secure the luminaire to plastic sleeve as shown on the visual.
- The final state of the luminaire will be as shown on the visual. The luminaire can be removed using case removing vacuum accessory to access the electrical connection.