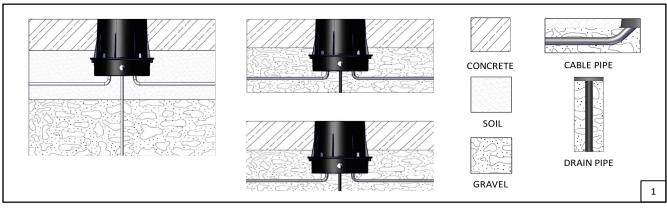

#### Installation

- Please note that, sleeves/cases are ordered seperately from the luminaire.
- Install pea gravel below luminaire to provide drainage. If the luminaire will be completely encased in concrete or a substrate that has questionable drainage, then the use of a drainage pipe to re-direct rain or water flowing into the luminaire is required
- Prior to installing the luminaire into the plastic sleeve, fill the sleeve with water and make certain it drains completely within 30 minutes.
- Prepare cavity and be sure that certain conduit and power supply cable are accessible and have ample slack to make appropriate connections.

- Install plastic sleeve into prepared cavity.
- Backfill the cavity around the plastic sleeve with the appropriate medium. Make certain that the plastic collar remains level and flush with finished grade or concrete.
- Utilize appropriate IP 68 or NEMA rated box and fittings to make all electrical connections. Note: IP 68 or NEMA rated box are provided with the product. Note 2: Do not open the driver assembly box, which comes with the product, to make the power connection.
- Align the "HEPER" Logo on the luminaire, and insert it with an aiming arrow on the plastic sleeve as shown on the visual.
- Secure the luminaire to plastic sleeve as shown on the visual.
- The final state of the luminaire will be as shown on the visual. The luminaire can be removed using case removing vacuum accessory to access the electrical connection.