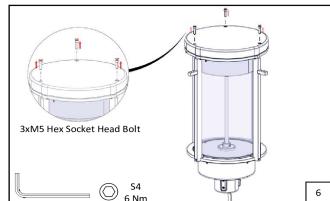

#### Installation

- Assemble the canopy with screws as shown in the visual.
- Make the connection of the spigot as shown in the visual with related equipments.