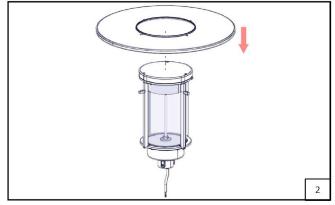

#### Installation

- Assemble the canopy with screws as shown in the visual.
- Make the connection of the spigot as shown in the visual with related equipments.