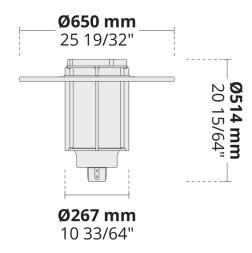

## TERRA Asym (LP4024.537-US)

15.4 lbs

https://heperlighting.com/us/lp4024.537-us/