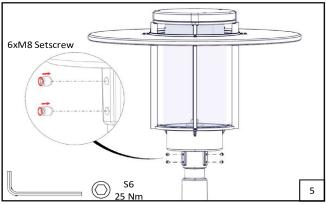

#### Installation

- Assemble the canopy with screws as shown in the visual.
- Make the connection of the spigot as shown in the visual with related equipments.