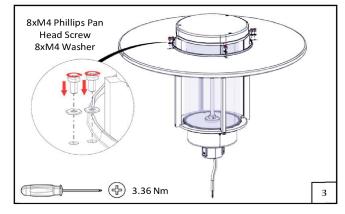

#### Installation

- Assemble the canopy with screws as shown in the visual.
- Make the connection of the spigot as shown in the visual with related equipments.