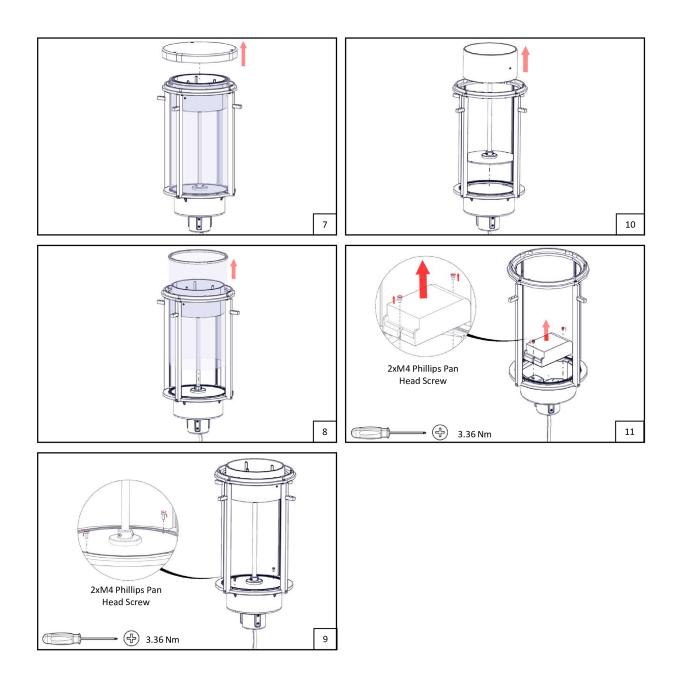

## Replacement of the control gear

- Unscrew the canopy to gain access to the driver location as shown on the visual.
- Disassemble the top cover.
- Remove the driver holder.
- Detach the driver and place the new one.