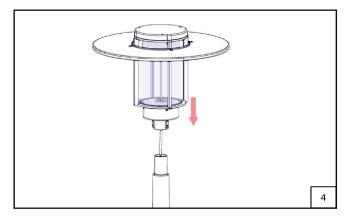

## Replacement of the control gear

- Unscrew the canopy to gain access to the driver location as shown on the visual.
- Disassemble the top cover.
- Remove the driver holder.
- Detach the driver and place the new one.