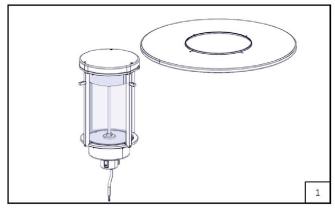

#### Installation

- Assemble the canopy with screws as shown in the visual.
- Make the connection of the spigot as shown in the visual with related equipments.