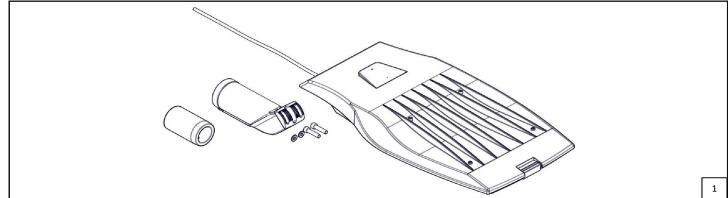

#### Installation

- Make sure that the wire connections are as shown on the 12th visual.

## Replacement of the control gear

- Unlock the clip to reach the driver location.
- The electrical connection automatically will be blocked when the cap is opened. Make sure that the mechanism is locked which is on the side of the cap.
- To close the cap, push it to the back to unlock the mechanism and lock the clip as shown on the visual.