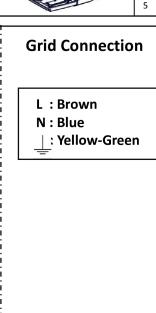

#### Installation

- Make sure that the wire connections are as shown on the 12th visual.

### Wiring Color Codes

- Ground GREEN
- Line BLACK
- Neutral WHITE
- Dim(+) RED/PURPLE
- Dim (-) GRAY/ORANGE