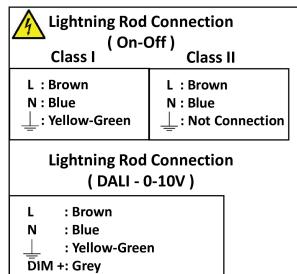

#### Installation

- Make sure that the wire connections are as shown on the 12th visual.

### Wiring Color Codes

- Ground GREEN
- Line BLACK
- Neutral WHITE
- Dim(+) RED/PURPLE
- Dim (-) GRAY/ORANGE