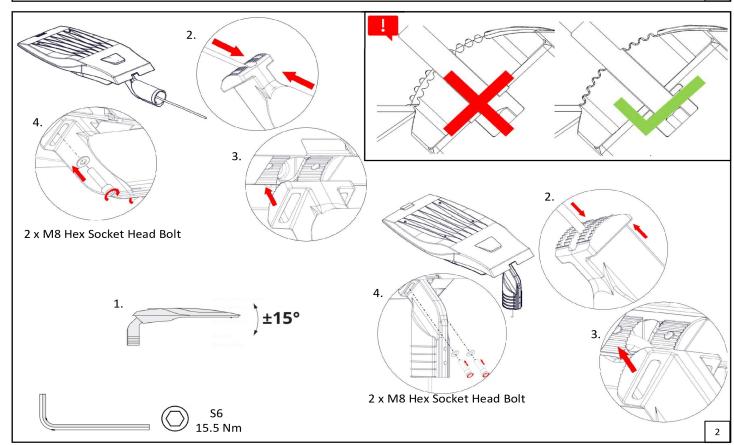

#### Installation

- Make sure that the wire connections are as shown on the 12th visual.