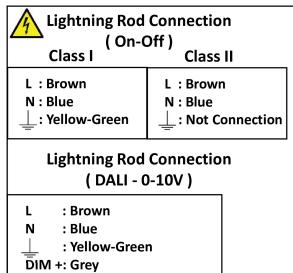

#### Installation

- Make sure that the wire connections are as shown on the 12th visual.

### Wiring Color Codes

- Ground GREEN
- Line BLACK
- Neutral WHITE
- Dim(+) RED/PURPLE
- Dim (-) GRAY/ORANGE