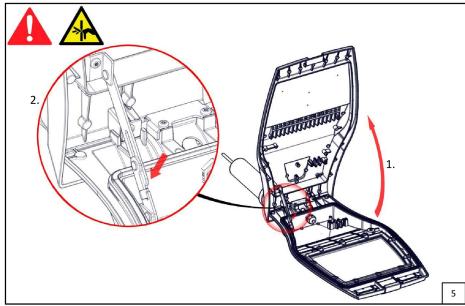

## Replacement of the control gear

- Unlock the clip to reach the driver location.
- The electrical connection automatically will be blocked when the cap is opened. Make sure that the mechanism is locked which is on the side of the cap.
- To close the cap, push it to the back to unlock the mechanism and lock the clip as shown on the visual.