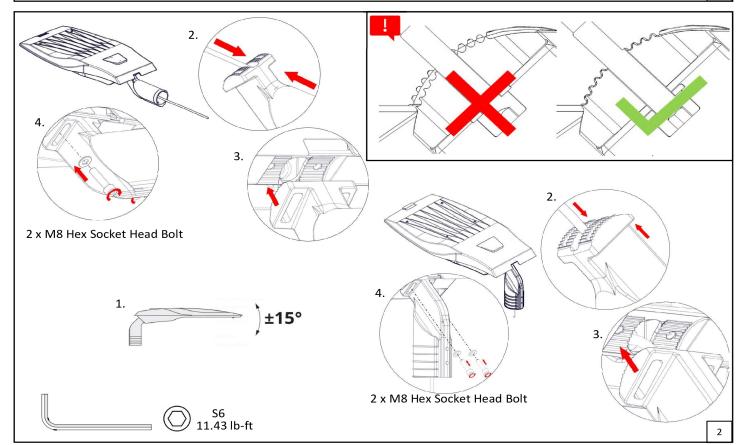

#### Installation

- Make sure that the wire connections are as shown on the 12th visual.