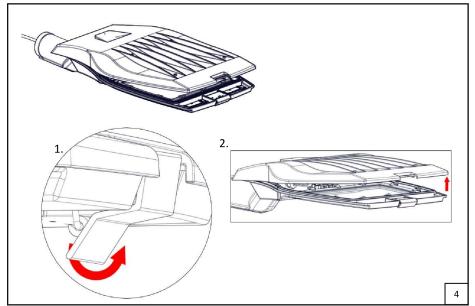

## Replacement of the control gear

- Unlock the clip to reach the driver location.
- The electrical connection automatically will be blocked when the cap is opened. Make sure that the mechanism is locked which is on the side of the cap.
- To close the cap, push it to the back to unlock the mechanism and lock the clip as shown on the visual.