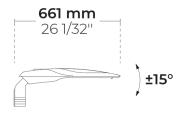

# TURA 3x12 LED (LL2036.753-US)

22 lbs

https://heperlighting.com/us/ll2036.753-us/

DIM -: Black