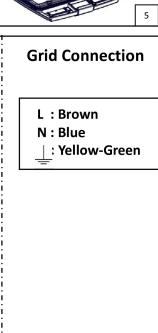

#### Installation

- Make sure that the wire connections are as shown on the 12th visual.

### Wiring Color Codes

- Ground GREEN
- Line BLACK
- Neutral WHITE
- Dim(+) RED/PURPLE
- Dim (-) GRAY/ORANGE