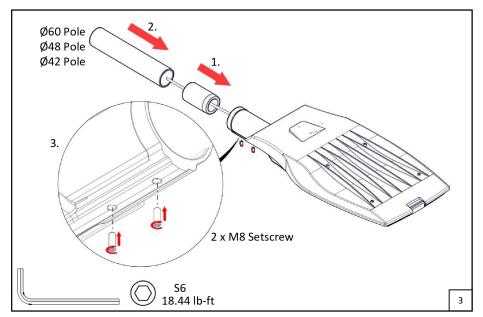

#### Installation

- Make sure that the wire connections are as shown on the 12th visual.