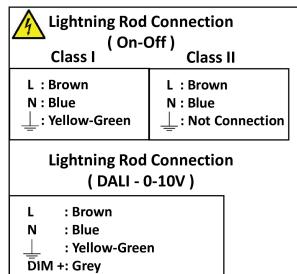

#### Installation

- Make sure that the wire connections are as shown on the 12th visual.