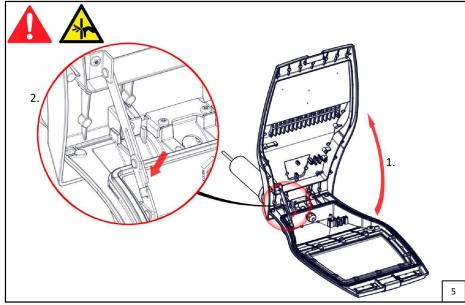

## Replacement of the control gear

- Unlock the clip to reach the driver location.
- The electrical connection automatically will be blocked when the cap is opened. Make sure that the mechanism is locked which is on the side of the cap.
- To close the cap, push it to the back to unlock the mechanism and lock the clip as shown on the visual.