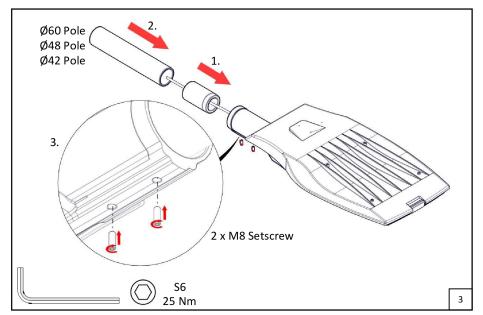

#### Installation

- Make sure that the wire connections are as shown on the 12th visual.