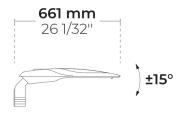

# TURA 1x12 LED (LL2036.751-US)

22 lbs

https://heperlighting.com/us/ll2036.751-us/

DIM -: Black