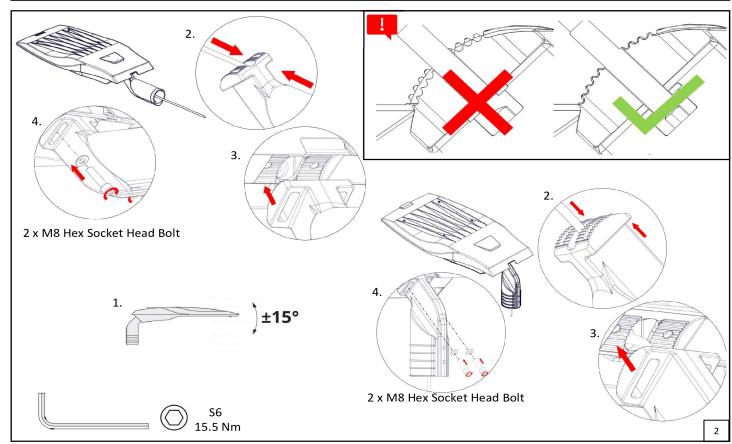

#### Installation

- Make sure that the wire connections are as shown on the 12th visual.