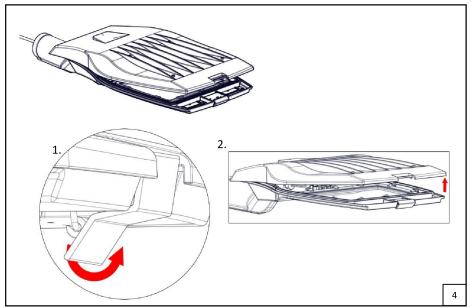

## Replacement of the control gear

- Unlock the clip to reach the driver location.
- The electrical connection automatically will be blocked when the cap is opened. Make sure that the mechanism is locked which is on the side of the cap.
- To close the cap, push it to the back to unlock the mechanism and lock the clip as shown on the visual.