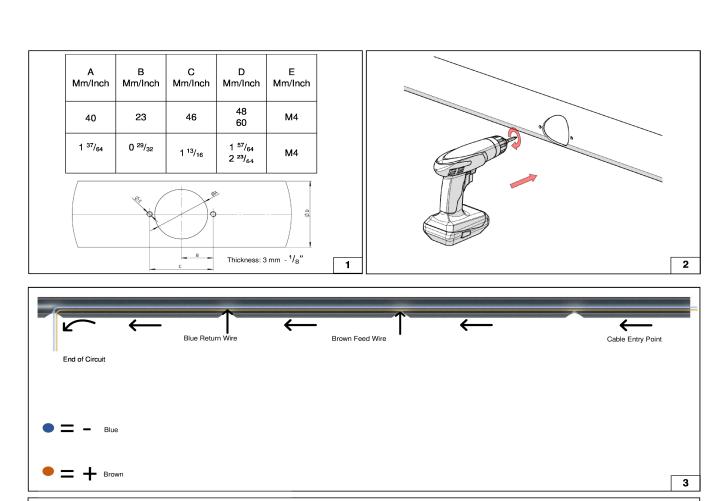

#### Installation

- The dimensions of the handrail on which the products will be mounted should be as shown in the visual.
- Open the holes on the handrail using the provided or appropriate hardware.
- To assemble the product, use a minimum IP 65 rated connector.
- As seen in the image, after the electrical connections of the products are completed, the products must be operated and observed for a minimum of 3 minutes by applying electricity to the driver boxes before they are mounted on the handrails.
- Secure the product with screws as shown on the visual.
- The light will be in the direction of the arrow.
- Cable connections may change according to the module quantity. Please note that the max single line length is 70m and a 2x18 AWG power cable should be provided before installation.