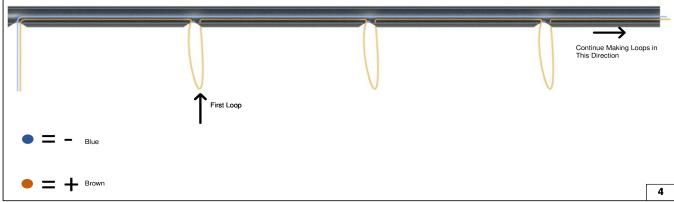

#### Installation

- The dimensions of the handrail on which the products will be mounted should be as shown in the visual.
- Open the holes on the handrail using the provided or appropriate hardware.
- To assemble the product, use a minimum IP 65 rated connector.
- As seen in the image, after the electrical connections of the products are completed, the products must be operated and observed for a minimum of 3 minutes by applying electricity to the driver boxes before they are mounted on the handrails.
- Secure the product with screws as shown on the visual.
- The light will be in the direction of the arrow.
- Cable connections may change according to the module quantity. Please note that the max single line length is 70m and a 2x18 AWG power cable should be provided before installation.

# Wiring Color Codes

- Ground GREEN
- Line BLACK
- Neutral WHITE
- Dim(+) RED/PURPLE
- Dim (-) GRAY/ORANGE