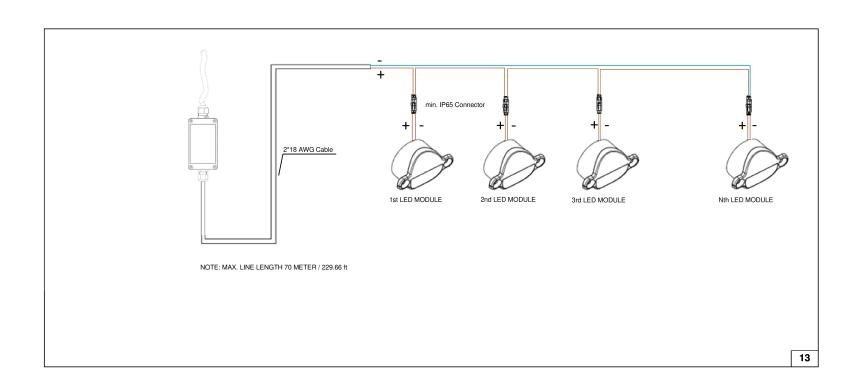

#### Installation

- The dimensions of the handrail on which the products will be mounted should be as shown in the visual.
- Open the holes on the handrail using the provided or appropriate hardware.
- To assemble the product, use a minimum IP 65 rated connector.
- As seen in the image, after the electrical connections of the products are completed, the products must be operated and observed for a minimum of 3 minutes by applying electricity to the driver boxes before they are mounted on the handrails.
- Secure the product with screws as shown on the visual.
- The light will be in the direction of the arrow.
- Cable connections may change according to the module quantity. Please note that the max single line length is 70m and a 2x18 AWG power cable should be provided before installation.