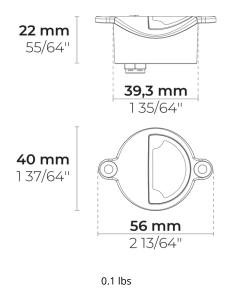

#### Installation

- The dimensions of the handrail on which the products will be mounted should be as shown in the visual.
- Open the holes on the handrail using the provided or appropriate hardware.
- To assemble the product, use a minimum IP 65 rated connector.
- As seen in the image, after the electrical connections of the products are completed, the products must be operated and observed for a minimum of 3 minutes by applying electricity to the driver boxes before they are mounted on the handrails.
- Secure the product with screws as shown on the visual.
- The light will be in the direction of the arrow.
- Cable connections may change according to the module quantity. Please note that the max single line length is 70m and a 2x18 AWG power cable should be provided before installation.