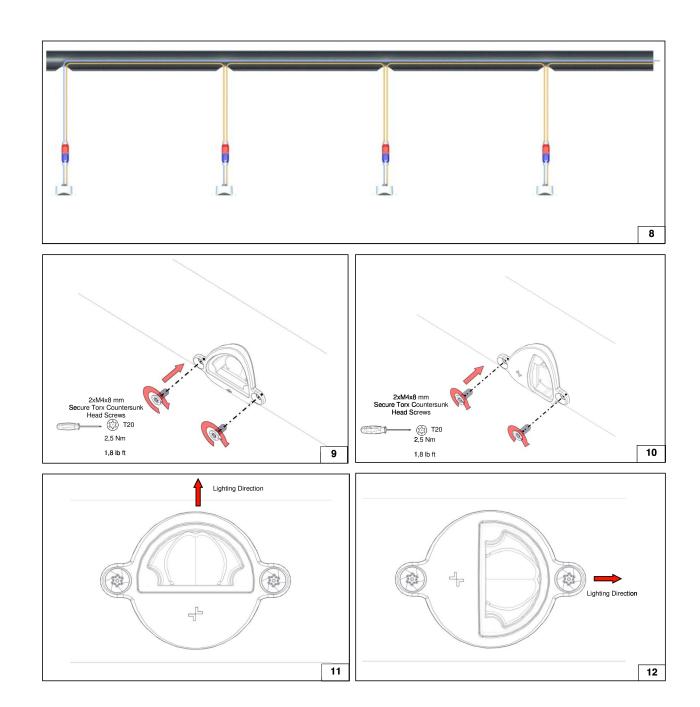

#### Installation

- The dimensions of the handrail on which the products will be mounted should be as shown in the visual.
- Open the holes on the handrail using the provided or appropriate hardware.
- To assemble the product, use a minimum IP 65 rated connector.
- As seen in the image, after the electrical connections of the products are completed, the products must be operated and observed for a minimum of 3 minutes by applying electricity to the driver boxes before they are mounted on the handrails.
- Secure the product with screws as shown on the visual.
- The light will be in the direction of the arrow.
- Cable connections may change according to the module quantity. Please note that the max single line length is 70m and a 2x18 AWG power cable should be provided before installation.