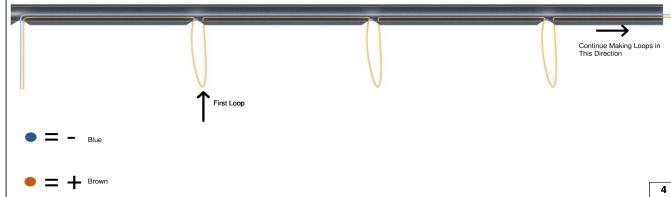

#### Installation

- The dimensions of the handrail on which the products will be mounted should be as shown in the visual.
- Open the holes on the handrail using the provided or appropriate hardware.
- To assemble the product, use a minimum IP 65 rated connector.
- As seen in the image, after the electrical connections of the products are completed, the products must be operated and observed for a minimum of 3 minutes by applying electricity to the driver boxes before they are mounted on the handrails.
- Secure the product with screws as shown on the visual.
- The light will be in the direction of the arrow.
- Cable connections may change according to the module quantity. Please note that the max single line length is 70m and a 2x18 AWG power cable should be provided before installation.

# Wiring Color Codes

- Ground GREEN
- Line BLACK
- Neutral WHITE
- Dim(+) RED/PURPLE
- Dim (-) GRAY/ORANGE