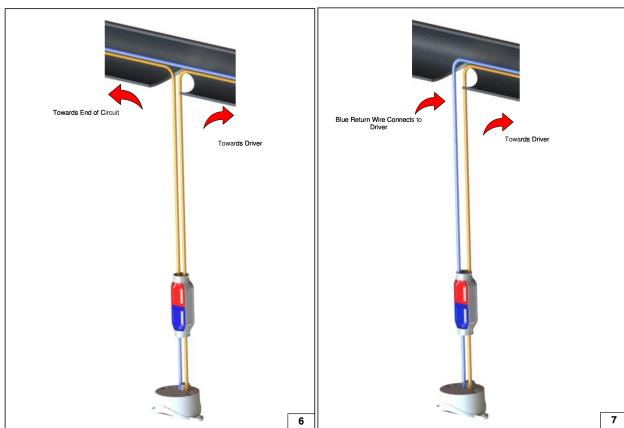

#### Installation

- The dimensions of the handrail on which the products will be mounted should be as shown in the visual.
- Open the holes on the handrail using the provided or appropriate hardware.
- To assemble the product, use a minimum IP 65 rated connector.
- As seen in the image, after the electrical connections of the products are completed, the products must be operated and observed for a minimum of 3 minutes by applying electricity to the driver boxes before they are mounted on the handrails.
- Secure the product with screws as shown on the visual.
- The light will be in the direction of the arrow.
- Cable connections may change according to the module quantity. Please note that the max single line length is 70m and a 2x18 AWG power cable should be provided before installation.