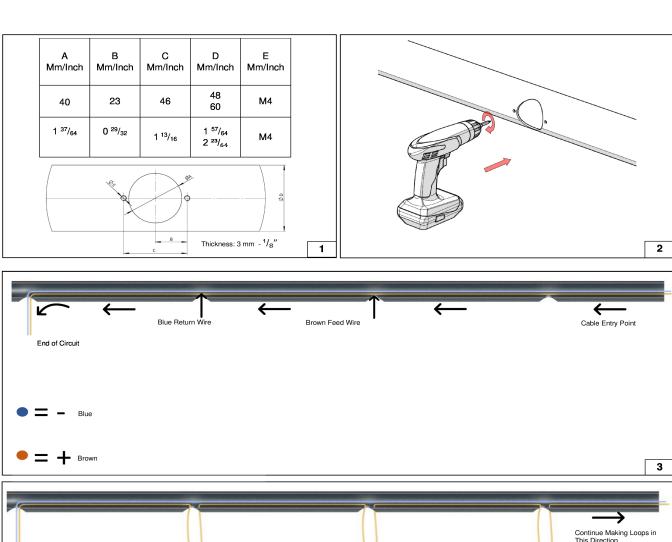

#### Installation

- The dimensions of the handrail on which the products will be mounted should be as shown in the visual.
- Open the holes on the handrail using the provided or appropriate hardware.
- To assemble the product, use a minimum IP 65 rated connector.
- As seen in the image, after the electrical connections of the products are completed, the products must be operated and observed for a minimum of 3 minutes by applying electricity to the driver boxes before they are mounted on the handrails.
- Secure the product with screws as shown on the visual.
- The light will be in the direction of the arrow.
- Cable connections may change according to the module quantity. Please note that the max single line length is 70m and a 2x18 AWG power cable should be provided before installation.