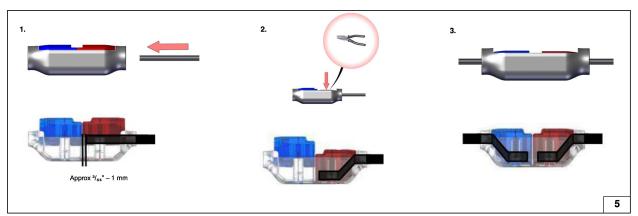

#### Installation

- The dimensions of the handrail on which the products will be mounted should be as shown in the visual.
- Open the holes on the handrail using the provided or appropriate hardware.
- To assemble the product, use a minimum IP 65 rated connector.
- As seen in the image, after the electrical connections of the products are completed, the products must be operated and observed for a minimum of 3 minutes by applying electricity to the driver boxes before they are mounted on the handrails.
- Secure the product with screws as shown on the visual.
- The light will be in the direction of the arrow.
- Cable connections may change according to the module quantity. Please note that the max single line length is 70m and a 2x18 AWG power cable should be provided before installation.