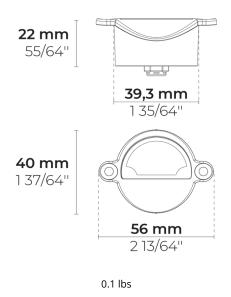

#### Installation

- The dimensions of the handrail on which the products will be mounted should be as shown in the visual.
- Open the holes on the handrail using the provided or appropriate hardware.
- To assemble the product, use a minimum IP 65 rated connector.
- As seen in the image, after the electrical connections of the products are completed, the products must be operated and observed for a minimum of 3 minutes by applying electricity to the driver boxes before they are mounted on the handrails.
- Secure the product with screws as shown on the visual.
- The light will be in the direction of the arrow.
- Cable connections may change according to the module quantity. Please note that the max single line length is 70m and a 2x18 AWG power cable should be provided before installation.