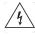

#### Installation

- The dimensions of the handrail on which the products will be mounted should be as shown in the visual.
- Open the holes on the handrail using the provided or appropriate hardware.
- To assemble the product, use a minimum IP 65 rated connector.
- As seen in the image, after the electrical connections of the products are completed, the products must be operated and observed for a minimum of 3 minutes by applying electricity to the driver boxes before they are mounted on the handrails.
- Secure the product with screws as shown on the visual.
- The light will be in the direction of the arrow.
- Cable connections may change according to the module quantity. Please note that the max single line length is 70m and a 2x18 AWG power cable should be provided before installation.