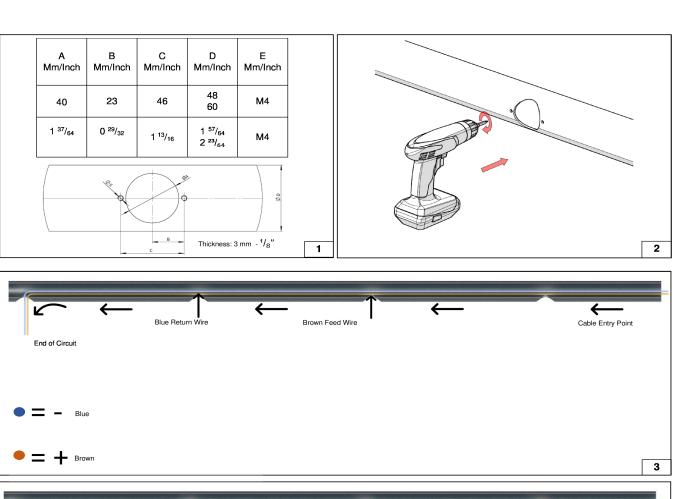

#### Installation

- The dimensions of the handrail on which the products will be mounted should be as shown in the visual.
- Open the holes on the handrail using the provided or appropriate hardware.
- To assemble the product, use a minimum IP 65 rated connector.
- As seen in the image, after the electrical connections of the products are completed, the products must be operated and observed for a minimum of 3 minutes by applying electricity to the driver boxes before they are mounted on the handrails.
- Secure the product with screws as shown on the visual.
- The light will be in the direction of the arrow.
- Cable connections may change according to the module quantity. Please note that the max single line length is 70m and a 2x18 AWG power cable should be provided before installation.