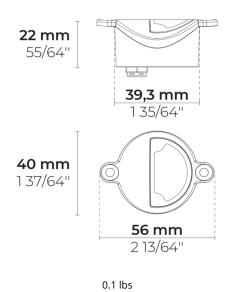

#### Installation

- The dimensions of the handrail on which the products will be mounted should be as shown in the visual.
- Open the holes on the handrail using the provided or appropriate hardware.
- To assemble the product, use a minimum IP 65 rated connector.
- As seen in the image, after the electrical connections of the products are completed, the products must be operated and observed for a minimum of 3 minutes by applying electricity to the driver boxes before they are mounted on the handrails.
- Secure the product with screws as shown on the visual.
- The light will be in the direction of the arrow.
- Cable connections may change according to the module quantity. Please note that the max single line length is 70m and a 2x18 AWG power cable should be provided before installation.