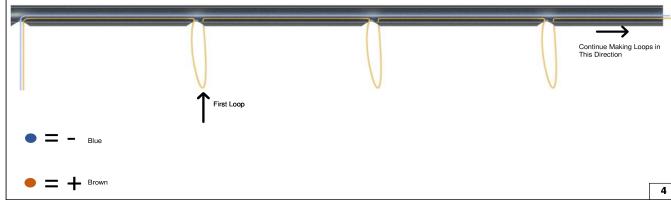

#### Installation

- The dimensions of the handrail on which the products will be mounted should be as shown in the visual.
- Open the holes on the handrail using the provided or appropriate hardware.
- To assemble the product, use a minimum IP 65 rated connector.
- As seen in the image, after the electrical connections of the products are completed, the products must be operated and observed for a minimum of 3 minutes by applying electricity to the driver boxes before they are mounted on the handrails.
- Secure the product with screws as shown on the visual.
- The light will be in the direction of the arrow.
- Cable connections may change according to the module quantity. Please note that the max single line length is 70m and a 2x18 AWG power cable should be provided before installation.

# Wiring Color Codes

- Ground GREEN
- Line BLACK
- Neutral WHITE
- Dim(+) RED/PURPLE
- Dim (-) GRAY/ORANGE