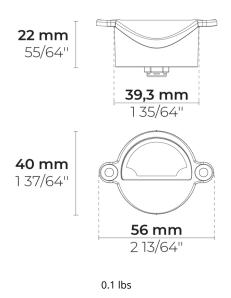

#### Installation

- The dimensions of the handrail on which the products will be mounted should be as shown in the visual.
- Open the holes on the handrail using the provided or appropriate hardware.
- To assemble the product, use a minimum IP 65 rated connector.
- As seen in the image, after the electrical connections of the products are completed, the products must be operated and observed for a minimum of 3 minutes by applying electricity to the driver boxes before they are mounted on the handrails.
- Secure the product with screws as shown on the visual.
- The light will be in the direction of the arrow.
- Cable connections may change according to the module quantity. Please note that the max single line length is 70m and a 2x18 AWG power cable should be provided before installation.