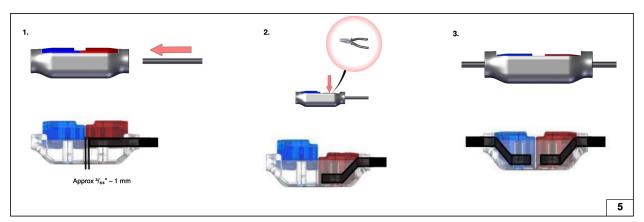

#### Installation

- The dimensions of the handrail on which the products will be mounted should be as shown in the visual.
- Open the holes on the handrail using the provided or appropriate hardware.
- To assemble the product, use a minimum IP 65 rated connector.
- As seen in the image, after the electrical connections of the products are completed, the products must be operated and observed for a minimum of 3 minutes by applying electricity to the driver boxes before they are mounted on the handrails.
- Secure the product with screws as shown on the visual.
- The light will be in the direction of the arrow.
- Cable connections may change according to the module quantity. Please note that the max single line length is 70m and a 2x18 AWG power cable should be provided before installation.