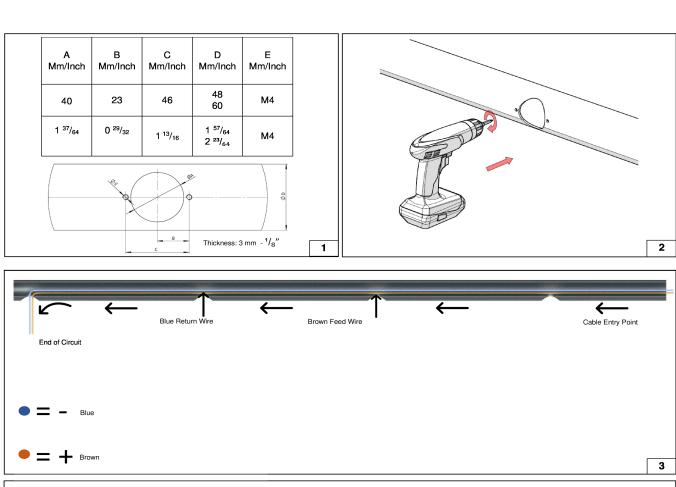

#### Installation

- The dimensions of the handrail on which the products will be mounted should be as shown in the visual.
- Open the holes on the handrail using the provided or appropriate hardware.
- To assemble the product, use a minimum IP 65 rated connector.
- As seen in the image, after the electrical connections of the products are completed, the products must be operated and observed for a minimum of 3 minutes by applying electricity to the driver boxes before they are mounted on the handrails.
- Secure the product with screws as shown on the visual.
- The light will be in the direction of the arrow.
- Cable connections may change according to the module quantity. Please note that the max single line length is 70m and a 2x18 AWG power cable should be provided before installation.