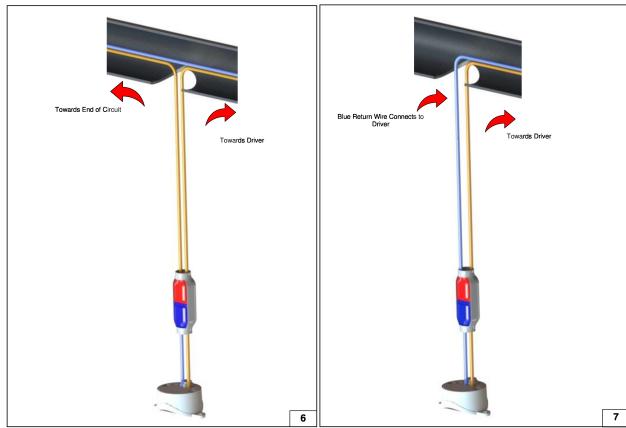

#### Installation

- The dimensions of the handrail on which the products will be mounted should be as shown in the visual.
- Open the holes on the handrail using the provided or appropriate hardware.
- To assemble the product, use a minimum IP 65 rated connector.
- As seen in the image, after the electrical connections of the products are completed, the products must be operated and observed for a minimum of 3 minutes by applying electricity to the driver boxes before they are mounted on the handrails.
- Secure the product with screws as shown on the visual.
- The light will be in the direction of the arrow.
- Cable connections may change according to the module quantity. Please note that the max single line length is 70m and a 2x18 AWG power cable should be provided before installation.