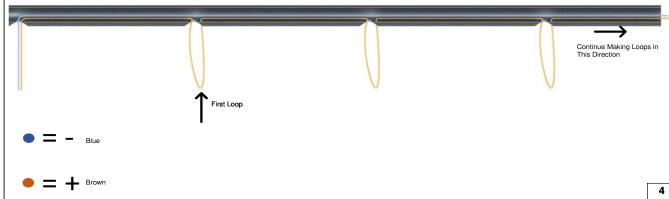

#### Installation

- The dimensions of the handrail on which the products will be mounted should be as shown in the visual.
- Open the holes on the handrail using the provided or appropriate hardware.
- To assemble the product, use a minimum IP 65 rated connector.
- As seen in the image, after the electrical connections of the products are completed, the products must be operated and observed for a minimum of 3 minutes by applying electricity to the driver boxes before they are mounted on the handrails.
- Secure the product with screws as shown on the visual.
- The light will be in the direction of the arrow.
- Cable connections may change according to the module quantity. Please note that the max single line length is 70m and a 2x18 AWG power cable should be provided before installation.

# Wiring Color Codes

- Ground GREEN
- Line BLACK
- Neutral WHITE
- Dim(+) RED/PURPLE
- Dim (-) GRAY/ORANGE