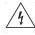

#### Installation

- The dimensions of the handrail on which the products will be mounted should be as shown in the visual.
- Open the holes on the handrail using the provided or appropriate hardware.
- To assemble the product, use a minimum IP 65 rated connector.
- As seen in the image, after the electrical connections of the products are completed, the products must be operated and observed for a minimum of 3 minutes by applying electricity to the driver boxes before they are mounted on the handrails.
- Secure the product with screws as shown on the visual.
- The light will be in the direction of the arrow.
- Cable connections may change according to the module quantity. Please note that the max single line length is 70m and a 2x18 AWG power cable should be provided before installation.