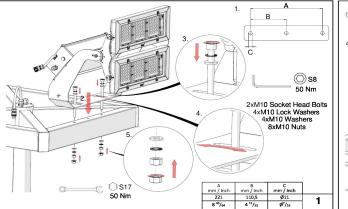

## Safety

- The product must be installed in accordance with applicable NEC standards by a qualified electrician familiar with the installation of exterior lighting fixtures.
- 14

- The product must be operated under specified voltage at all times.

Do not install if parts are damaged.

- Power must be disconnected while installing or servicing to avoid electrical shock.

- Failing to comply with warnings and installation steps in this

<u>16</u> - Do not touch the light source.

- Make sure that temperature of the product is at a safe level before touching.

- Do not allow cables to touch sharp edges of metal parts or other sharp objects to avoid damage or abrasion.

- Check all of the cable connections including grounding before powering the product.

- Check the proper grounding of the metal housing before powering the product.

- Only use the product for its intended purposes.

- Do not use accessories not approved or recommended by HEPER.

 $_{\textcircled{M}^{-}\fbox{}}$  - Replace any broken/cracked protective surface with a new one