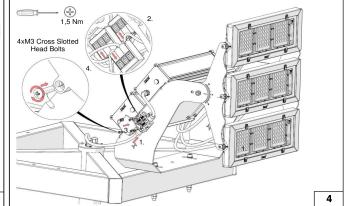

## Safety

- The product must be installed in accordance with applicable NEC standards by a qualified electrician familiar with the installation of exterior lighting fixtures.
- 14

- The product must be operated under specified voltage at all times.

Do not install if parts are damaged.

- Power must be disconnected while installing or servicing to avoid electrical shock.

- Failing to comply with warnings and installation steps in this

<u>16</u> - Do not touch the light source.

- Make sure that temperature of the product is at a safe level before touching.

- Do not allow cables to touch sharp edges of metal parts or other sharp objects to avoid damage or abrasion.

- Check all of the cable connections including grounding before powering the product.

- Check the proper grounding of the metal housing before powering the product.

- Only use the product for its intended purposes.

- Do not use accessories not approved or recommended by HEPER.

 $_{\textcircled{M}^{-}\fbox{}}$  - Replace any broken/cracked protective surface with a new one