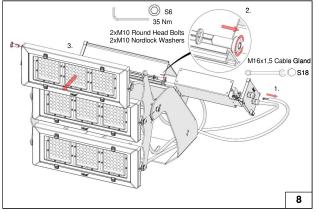

#### HEPER USA LLC W227 N546 Westmound Drive Waukesha, 53186 Wisconsin, United States +1 312 910 9740 infoUS@hepergroup.com

## REGIO 3 Module (LF8035.523-US)



#### https://heperlighting.com/us/lf8035.523-us/



TE

1













# English (USA)

## Safety

- The product must be installed in accordance with applicable NEC standards by a qualified electrician familiar with the installation of exterior lighting fixtures.
- 14

- The product must be operated under specified voltage at all times.



Do not install if parts are damaged.



- Power must be disconnected while installing or servicing to avoid electrical shock.



- Failing to comply with warnings and installation steps in this



<u>16</u> - Do not touch the light source.

- Make sure that temperature of the product is at a safe level before touching.

- Do not allow cables to touch sharp edges of metal parts or other sharp objects to avoid damage or abrasion.



- Check all of the cable connections including grounding before powering the product.

- C