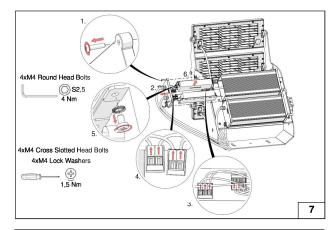

#### HEPER USA LLC W227 N546 Westmound Drive Waukesha, 53186 Wisconsin, United States +1 312 910 9740 infoUS@hepergroup.com

## REGIO 3 Module (LF8035.523-US)



#### https://heperlighting.com/us/lf8035.523-us/



TE

1













# English (USA)

## Safety

- The product must be installed in accordance with applicable NEC standards by a qualified electrician familiar with the installation of exterior lighting fixtures.
- 14

- The product must be operated under specified voltage at all times.



Do not install if parts are damaged.



- Power must be disconnected while installing or servicing to avoid electrical shock.



- Failing to comply with warnings and installation steps in this



<u>16</u> - Do not touch the light source.

- Make sure that temperature of the product is at a safe level before touching.

- Do not allow cables to touch sharp edges of metal parts or other sharp objects to avoid damage or abrasion.



- Check all of the cable connections including grounding before powering the product.

-