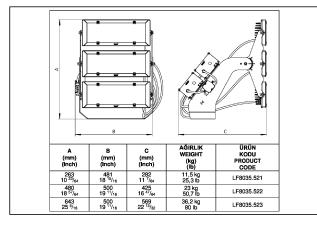

#### HEPER USA LLC W227 N546 Westmound Drive Waukesha, 53186 Wisconsin, United States +1 312 910 9740 infoUS@hepergroup.com

## REGIO 3 Module (LF8035.523-US)



#### https://heperlighting.com/us/lf8035.523-us/



TE

1













# English (USA)

## Safety

- The product must be installed in accordance with applicable NEC standards by a qualified electrician familiar with the installation of exterior lighting fixtures.
- 14

- The product must be operated under specified voltage at all times.



Do not install if parts are damaged.



- Power must be disconnected while installing or servicing to avoid electrical shock.



- Failing to comply with warnings and installation steps in this



<u>16</u> - Do not touch the light source.

- Make sure that temperature of the product is at a safe level before touching.

- Do not allow cables to touch sharp edges of metal parts or other sharp objects to avoid damage or abrasion.



- Check all of the cable connections including grounding before powering the product.

- Che