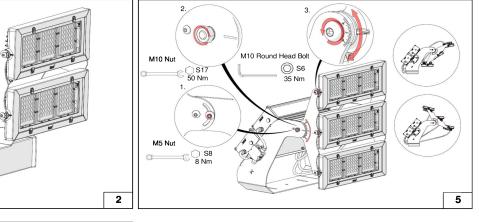

## Safety

- The product must be installed in accordance with applicable NEC standards by a qualified electrician familiar with the installation of exterior lighting fixtures.
- 14

- The product must be operated under specified voltage at all times.

Do not install if parts are damaged.

- Power must be disconnected while installing or servicing to avoid electrical shock.

- Failing to comply with warnings and installation steps in this

<u>16</u> - Do not touch the light source.

- Make sure that temperature of the product is at a safe level before touching.

- Do not allow cables to touch sharp edges of metal parts or other sharp objects to avoid damage or abrasion.

- Check all of the cable connections including grounding before powering the product.

- Check the proper grounding of the metal housing before powering the product.

- Only use the product for its intended purposes.

- Do not use accessories not approved or recommended by HEPER.

 $_{\textcircled{M}^{-}\fbox{}}$  - Replace any broken/cracked protective surface with a new one