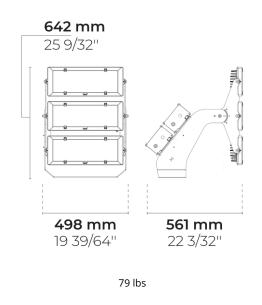

## REGIO 3 Module (LF8035.523-US)

#### https://heperlighting.com/us/lf8035.523-us/

TE

1