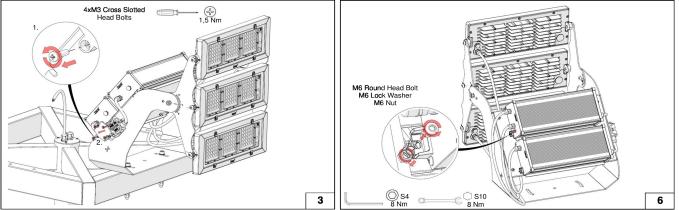

#### HEPER USA LLC W227 N546 Westmound Drive Waukesha, 53186 Wisconsin, United States +1 312 910 9740 infoUS@hepergroup.com

## REGIO 3 Module (LF8035.523-US)



#### https://heperlighting.com/us/lf8035.523-us/



TE

1













# English (USA)

## Safety

- The product must be installed in accordance with applicable NEC standards by a qualified electrician familiar with the installation of exterior lighting fixtures.
- 14

- The product must be operated under specified voltage at all times.



Do not install if parts are damaged.



- Power must be disconnected while installing or servicing to avoid electrical shock.



- Failing to comply with warnings and installation steps in this



<u>16</u> - Do not touch the light source.

- Make sure that temperature of the product is at a safe level before touching.

- Do not allow cables to touch sharp edges of metal parts or other sharp objects to avoid damage or abrasion.



- Check all of the cable connections including grounding before powering the product.