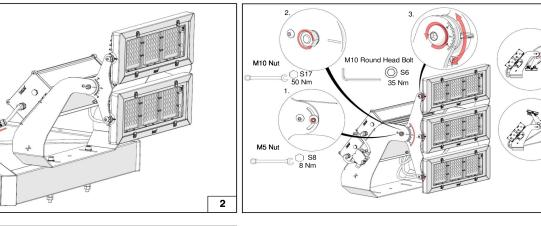

## Safety

- The product must be installed in accordance with applicable NEC standards by a qualified electrician familiar with the installation of exterior lighting fixtures.
- 14

- The product must be operated under specified voltage at all times.

Do not install if parts are damaged.

- Power must be disconnected while installing or servicing to avoid electrical shock.

- Failing to comply with warnings and installation steps in this

<u>16</u> - Do not touch the light source.