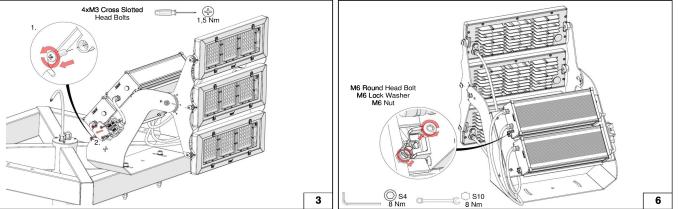

## Safety

- The product must be installed in accordance with applicable NEC standards by a qualified electrician familiar with the installation of exterior lighting fixtures.
- 14

- The product must be operated under specified voltage at all times.

Do not install if parts are damaged.

- Power must be disconnected while installing or servicing to avoid electrical shock.

- Failing to comply with warnings and installation steps in this

<u>16</u> - Do not touch the light source.