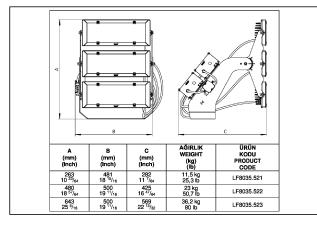

#### HEPER USA LLC W227 N546 Westmound Drive Waukesha, 53186 Wisconsin, United States +1 312 910 9740 infoUS@hepergroup.com

# REGIO 2 Module (LF8035.522-US)





## https://heperlighting.com/us/lf8035.522-us/



TE

1



5











# English (USA)

## Safety

- The product must be installed in accordance with applicable NEC standards by a qualified electrician familiar with the installation of exterior lighting fixtures.
- 14

- The product must be operated under specified voltage at all times.



Do not install if parts are damaged.



- Power must be disconnected while installing or servicing to avoid electrical shock.



- Failing to comply with warnings and installation steps in this



<u>16</u> - Do not touch the light source.

- Make sure that temperature of the product is at a safe level before touching.

- Do not allow cables to touch sharp edges of metal parts or other sharp objects to avoid damage or abrasion.



- Check all of the cable connections including grounding before powering the product.

- Che