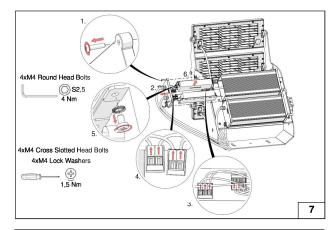

## Safety

- The product must be installed in accordance with applicable NEC standards by a qualified electrician familiar with the installation of exterior lighting fixtures.
- 14

- The product must be operated under specified voltage at all times.

Do not install if parts are damaged.

- Power must be disconnected while installing or servicing to avoid electrical shock.

- Failing to comply with warnings and installation steps in this

<u>16</u> - Do not touch the light source.