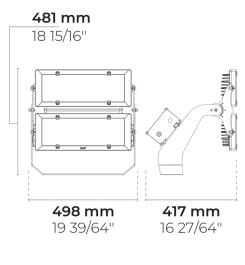

# REGIO 2 Module (LF8035.522-US)

## https://heperlighting.com/us/lf8035.522-us/

TE

1

5