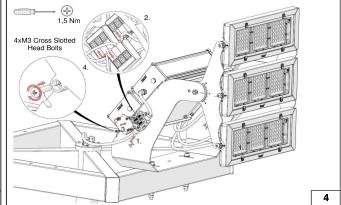

## Safety

- The product must be installed in accordance with applicable NEC standards by a qualified electrician familiar with the installation of exterior lighting fixtures.
- 14

- The product must be operated under specified voltage at all times.

Do not install if parts are damaged.

- Power must be disconnected while installing or servicing to avoid electrical shock.

- Failing to comply with warnings and installation steps in this

<u>16</u> - Do not touch the light source.

- Make sure that temperature of the product is at a safe level before touching.

- Do not allow cables to touch sharp edges of metal parts or other sharp objects to avoid damage or abrasion.

- Check all of the cable connections including grounding before powering the product.

- Check the proper grounding of the metal housing before powering the product.

- Only use the product for its intended purposes.

- Do not use accessories not approved or recommended by HEPER.

 $_{\textcircled{M}^{-}\fbox{}}$  - Replace any broken/cracked protective surface with a new one