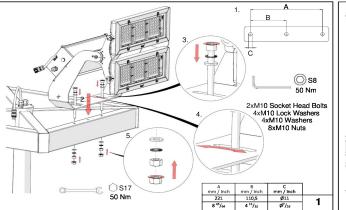

## Safety

- The product must be installed in accordance with applicable NEC standards by a qualified electrician familiar with the installation of exterior lighting fixtures.
- 14

- The product must be operated under specified voltage at all times.

Do not install if parts are damaged.

- Power must be disconnected while installing or servicing to avoid electrical shock.

- Failing to comply with warnings and installation steps in this

<u>16</u> - Do not touch the light source.