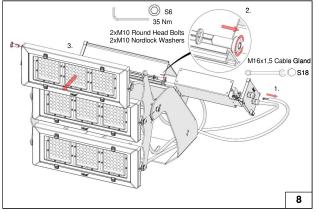

## Safety

- The product must be installed in accordance with applicable NEC standards by a qualified electrician familiar with the installation of exterior lighting fixtures.
- 14

- The product must be operated under specified voltage at all times.

Do not install if parts are damaged.

- Power must be disconnected while installing or servicing to avoid electrical shock.

- Failing to comply with warnings and installation steps in this

<u>16</u> - Do not touch the light source.