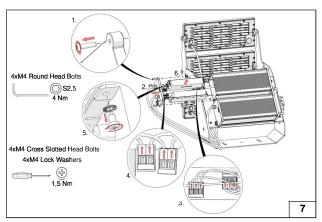

# Installation & Maintenance Instructions

#### **HEPER USA LLC**

W227 N546 Westmound Drive Waukesha, 53186 Wisconsin, United States +1 312 910 9740 infoUS@hepergroup.com

## **REGIO 1 Module (LF8035.521-US)**



24 lbs

https://heperlighting.com/us/lf8035.521-us/



















## English (USA)

#### Safety



- The product must be installed in accordance with applicable NEC standards by a qualified electrician familiar with the installation of exterior lighting fixtures.



- The product must be operated under specified voltage at all times.



Do not install if parts are damaged.



- Power must be disconnected while installing or servicing to avoid electrical shock.



- Failing to comply with warnings and installation steps in this document might void warranty.



- Do not touch the light source.

- Make sure that temperature of the product is at a safe level before
- Do not allow cables to touch sharp edges of metal parts or other sharp objects to avoid damage or abrasion.



- Check all of the cable connections including grounding before powering the