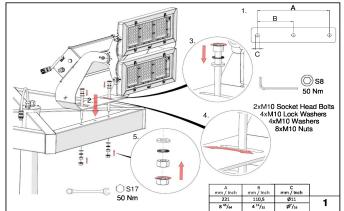

#### Safety

- The product must be installed in accordance with applicable NEC standards by a qualified electrician familiar with the installation of exterior lighting fixtures.

- The product must be operated under specified voltage at all times.

Do not install if parts are damaged.

- Power must be disconnected while installing or servicing to avoid electrical shock.

- Failing to comply with warnings and installation steps in this document might void warranty.

- Check all of the cable connections including grounding before powering the product.

- Check the proper grounding of the metal housing before powering the
- Only use the product for its intended purposes.