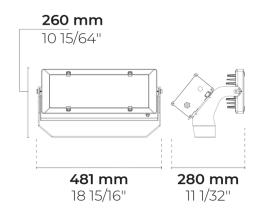

## **REGIO 1 Module (LF8035.521-US)**

24 lbs

https://heperlighting.com/us/lf8035.521-us/