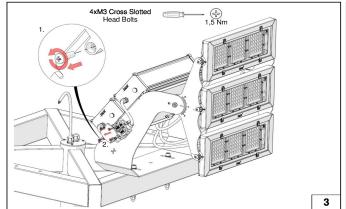

# Installation & Maintenance Instructions

#### **HEPER USA LLC**

W227 N546 Westmound Drive Waukesha, 53186 Wisconsin, United States +1 312 910 9740 infoUS@hepergroup.com

## **REGIO 1 Module (LF8035.521-US)**



24 lbs

https://heperlighting.com/us/lf8035.521-us/



















## English (USA)

#### Safety



- The product must be installed in accordance with applicable NEC standards by a qualified electrician familiar with the installation of exterior lighting fixtures.



- The product must be operated under specified voltage at all times.



Do not install if parts are damaged.



- Power must be disconnected while installing or servicing to avoid electrical shock.



- Failing to comply with warnings and installation steps in this document might void warranty.



- Do not touch the light source.

- Make sure that temperature of the product is at a safe level before
- Do not allow cables to touch sharp edges of metal parts or other sharp objects to avoid damage or abrasion.



- Check all of the cable connections including grounding before powering