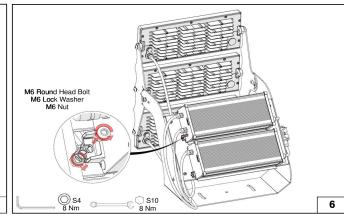

# Installation & Maintenance Instructions

#### **HEPER USA LLC**

W227 N546 Westmound Drive Waukesha, 53186 Wisconsin, United States +1 312 910 9740 infoUS@hepergroup.com

## **REGIO 1 Module (LF8035.521-US)**



24 lbs

https://heperlighting.com/us/lf8035.521-us/



















## English (USA)

#### Safety



- The product must be installed in accordance with applicable NEC standards by a qualified electrician familiar with the installation of exterior lighting fixtures.



- The product must be operated under specified voltage at all times.



Do not install if parts are damaged.



- Power must be disconnected while installing or servicing to avoid electrical shock.



- Failing to comply with warnings and installation steps in this document might void warranty.



- Do not touch the light source.

- Make sure that temperature of the product is at a safe level before
- Do not allow cables to touch sharp edges of metal parts or other sharp objects to avoid damage or abrasion.



- Check all of the cable connections including grounding before powering th