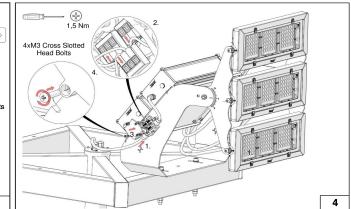

#### Safety

- The product must be installed in accordance with applicable NEC standards by a qualified electrician familiar with the installation of exterior lighting fixtures.

- The product must be operated under specified voltage at all times.

Do not install if parts are damaged.

- Power must be disconnected while installing or servicing to avoid electrical shock.

- Failing to comply with warnings and installation steps in this document might void warranty.

- Check all of the cable connections including grounding before powering the product.

- Check the proper grounding of the metal housing before powering the
- Only use the product for its intended purposes.