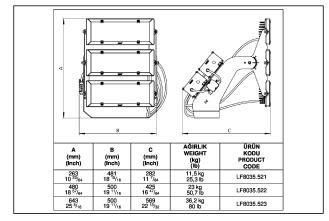

## **REGIO 1 Module (LF8035.521-US)**

24 lbs

https://heperlighting.com/us/lf8035.521-us/