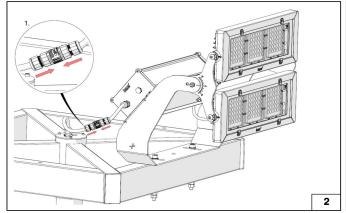

#### Safety

- The product must be installed in accordance with applicable NEC standards by a qualified electrician familiar with the installation of exterior lighting fixtures.

- The product must be operated under specified voltage at all times.

Do not install if parts are damaged.

- Power must be disconnected while installing or servicing to avoid electrical shock.

- Failing to comply with warnings and installation steps in this document might void warranty.

- Check all of the cable connections including grounding before powering the product.

- Check the proper grounding of the metal housing before powering the
- Only use the product for its intended purposes.