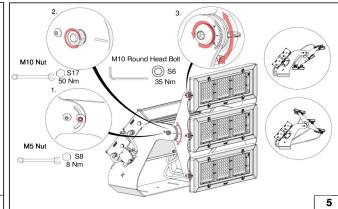

# Installation & Maintenance Instructions

#### **HEPER USA LLC**

W227 N546 Westmound Drive Waukesha, 53186 Wisconsin, United States +1 312 910 9740 infoUS@hepergroup.com

## **REGIO 1 Module (LF8035.521-US)**



24 lbs

https://heperlighting.com/us/lf8035.521-us/



















## English (USA)

#### Safety



- The product must be installed in accordance with applicable NEC standards by a qualified electrician familiar with the installation of exterior lighting fixtures.



- The product must be operated under specified voltage at all times.



Do not install if parts are damaged.



- Power must be disconnected while installing or servicing to avoid electrical shock.



- Failing to comply with warnings and installation steps in this document might void warranty.



- Do not touch the light source.

- Make sure that temperature of the product is at a safe level before
- Do not allow cables to touch sharp edges of metal parts or other sharp objects to avoid damage or abrasion.



- Check all of the cable connections including grounding before powerin