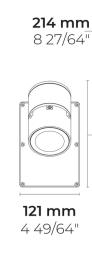

## PUNTO S Ex (LF8030.693-US)

3 lbs

https://heperlighting.com/us/lf8030.693-us/

5

] 58 2.21 lb-ft