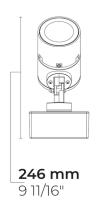

## PUNTO S Ex (LF8030.693-US)

3 lbs

https://heperlighting.com/us/lf8030.693-us/

5

] 58 2.21 lb-ft