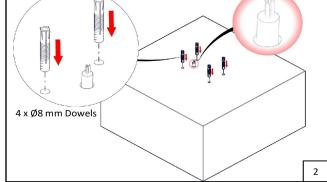

## Installation

- The surface on which the product will be mounted must be flat and level

- Open the holes on the surface as shown in the visual.
- To assemble the product, use IP 68 rated connector.