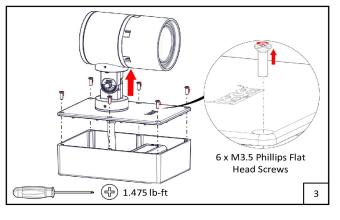

## Installation

- The surface on which the product will be mounted must be flat and level

- Open the holes on the surface as shown in the visual.
- To assemble the product, use IP 68 rated connector.