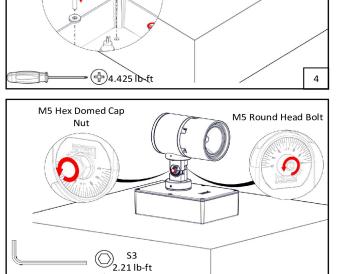

## Installation

- The surface on which the product will be mounted must be flat and level

- Open the holes on the surface as shown in the visual.
- To assemble the product, use IP 68 rated connector.