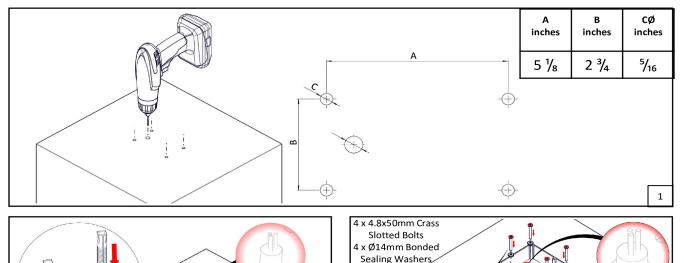

## Installation

- The surface on which the product will be mounted must be flat and level

- Open the holes on the surface as shown in the visual.
- To assemble the product, use IP 68 rated connector.