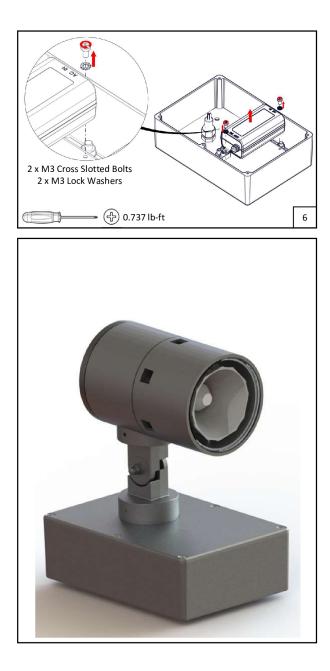

## Replacement of the control gear

- Disconnect the power coming into the product.

- Disassemble the product head.

- Unscrew the plate to gain access to the driver location as shown on the visual.

- Remove the driver holder.

- Detach the driver and place the new one.

- Reinstall the product following the same steps.

- The completed product installation should be as shown on the visual.