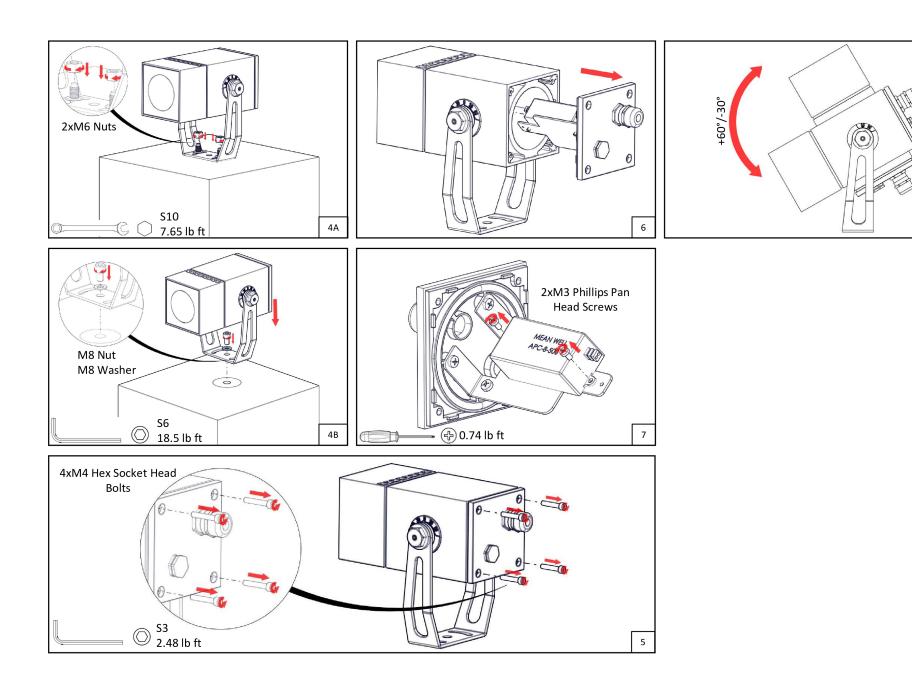

## Replacement of the control gear

- Disconnect the power coming into the product.
- Disassemble the product head.
- Unscrew the plate to gain access to the driver location as shown on the visual.
- Remove the driver holder.
- Detach the driver and place the new one.
- Reinstall the product following the same steps.
- The completed product installation should be as shown on the visual.