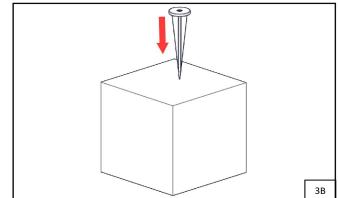

#### Installation

- The surface on which the product will be mounted must be flat and level
- Open the holes on the surface as shown in the visual.
- To assemble the product, use IP 68 rated connector.