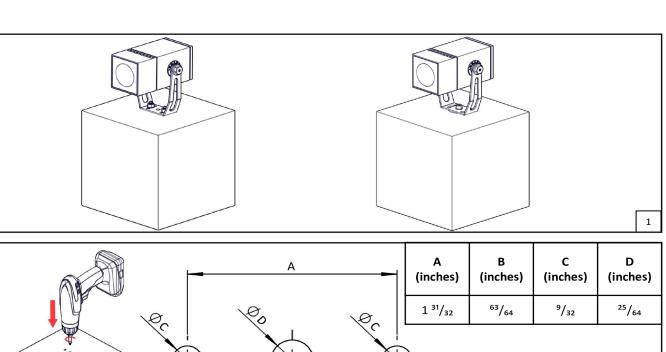

#### Installation

- The surface on which the product will be mounted must be flat and level
- Open the holes on the surface as shown in the visual.
- To assemble the product, use IP 68 rated connector.