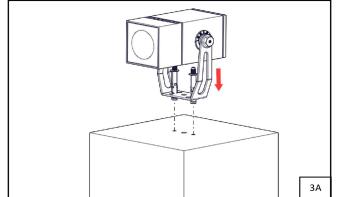

#### Installation

- The surface on which the product will be mounted must be flat and level
- Open the holes on the surface as shown in the visual.
- To assemble the product, use IP 68 rated connector.