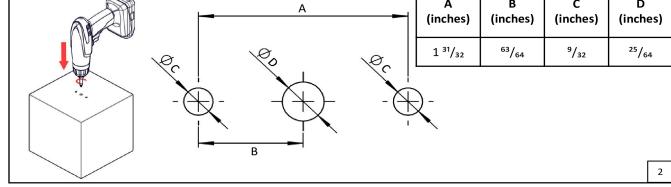

#### Installation

- The surface on which the product will be mounted must be flat and level
- Open the holes on the surface as shown in the visual.
- To assemble the product, use IP 68 rated connector.