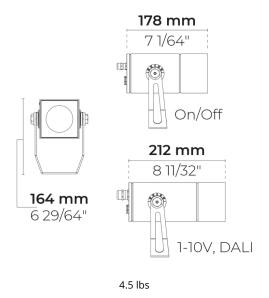

## **VEGA S (LF8020.693-US)**

https://heperlighting.com/us/lf8020.693-us/

8

### **Wiring Color Codes**

- Ground GREEN
- Line BLACK
- Neutral WHITE
- Dim(+) RED/PURPLE
- Dim (-) GRAY/ORANGE