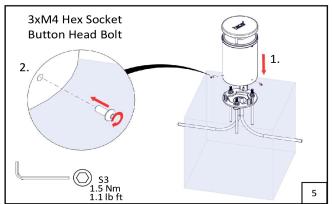

### Safety

- The product must be installed in accordance with applicable NEC standards by a qualified electrician familiar with the installation of exterior lighting fixtures.

- The product must be operated under specified voltage at all times.

Do not install if parts are damaged.

- Power must be disconnected while installing or servicing to avoid electrical shock.

- Failing to comply with warnings and installation steps in this document might void warranty.

- Do not touch the light source.

- Make sure that temperature of the product is at a safe level before
- Do not allow cables to touch sharp edges of metal parts or other sharp objects to avoid damage or abrasion.

- Check all of the cable connections including grounding before powering the product.

- Check the proper grounding of the metal housing before powering the
- Only use the product for its intended purposes.