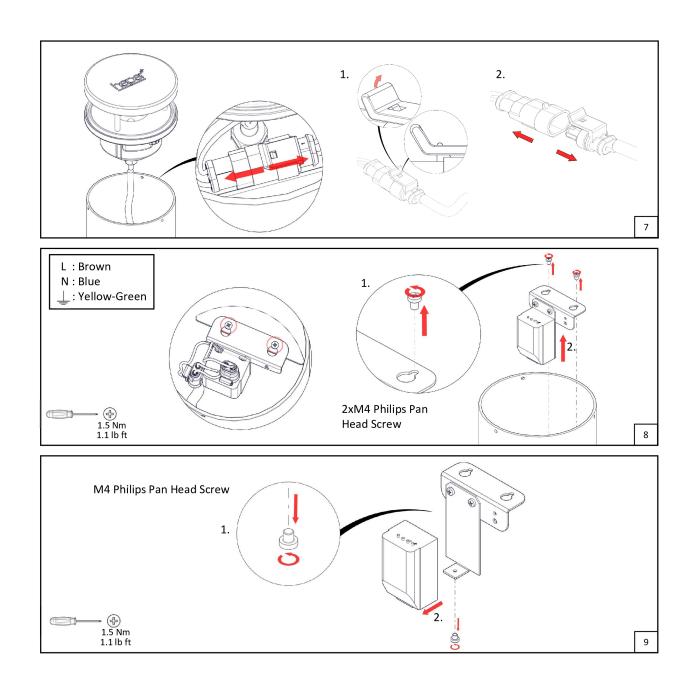

#### Wiring Color Codes

- Ground GREEN
- Line BLACK
- Neutral WHITE
- Dim(+) RED/PURPLE
- Dim (-) GRAY/ORANGE