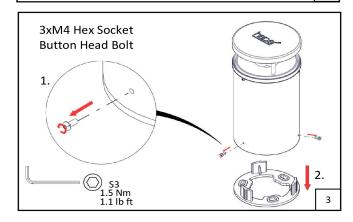

# Installation & Maintenance Instructions

#### **HEPER USA LLC**

W227 N546 Westmound Drive Waukesha, 53186 Wisconsin, United States +1 312 910 9740 infoUS@hepergroup.com

### TROLI S (LB7032.693-US)



5.5 lbs

https://heperlighting.com/us/lb7032.693-us/















# English (USA)

### Safety



- The product must be installed in accordance with applicable NEC standards by a qualified electrician familiar with the installation of exterior lighting fixtures.



- The product must be operated under specified voltage at all times.



Do not install if parts are damaged.



- Power must be disconnected while installing or servicing to avoid electrical shock.



- Failing to comply with warnings and installation steps in this document might void warranty.



- Do not touch the light source.

- Make sure that temperature of the product is at a safe level before
- Do not allow cables to touch sharp edges of metal parts or other sharp objects to avoid damage or abrasion.



- Check all of the cable connections including grounding before powering th