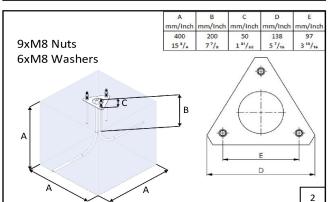

### TROLI S (LB7032.693-US)

5.5 lbs

https://heperlighting.com/us/lb7032.693-us/