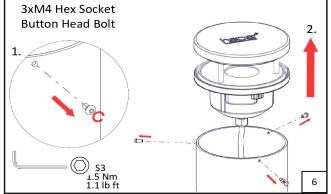

# Installation & Maintenance Instructions

#### **HEPER USA LLC**

W227 N546 Westmound Drive Waukesha, 53186 Wisconsin, United States +1 312 910 9740 infoUS@hepergroup.com

### TROLI S (LB7032.693-US)



5.5 lbs

https://heperlighting.com/us/lb7032.693-us/















# English (USA)

### Safety



- The product must be installed in accordance with applicable NEC standards by a qualified electrician familiar with the installation of exterior lighting fixtures.



- The product must be operated under specified voltage at all times.



Do not install if parts are damaged.



- Power must be disconnected while installing or servicing to avoid electrical shock.



- Failing to comply with warnings and installation steps in this document might void warranty.



- Do not touch the light source.

- Make sure that temperature of the product is at a safe level before
- Do not allow cables to touch sharp edges of metal parts or other sharp objects to avoid damage or abrasion.



- Check all of the cable connections including grounding before powering the prod