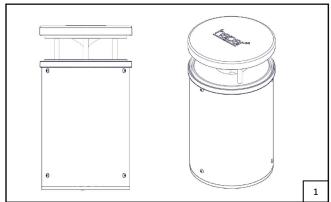

### TROLI S (LB7032.693-US)

5.5 lbs

https://heperlighting.com/us/lb7032.693-us/