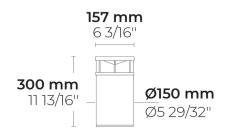

### TROLI S (LB7032.693-US)

5.5 lbs

https://heperlighting.com/us/lb7032.693-us/