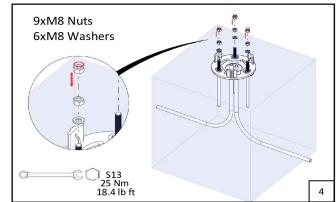

### Safety

- The product must be installed in accordance with applicable NEC standards by a qualified electrician familiar with the installation of exterior lighting fixtures.

- The product must be operated under specified voltage at all times.

Do not install if parts are damaged.

- Power must be disconnected while installing or servicing to avoid electrical shock.

- Failing to comply with warnings and installation steps in this document might void warranty.

- Do not touch the light source.

- Make sure that temperature of the product is at a safe level before
- Do not allow cables to touch sharp edges of metal parts or other sharp objects to avoid damage or abrasion.

- Check all of the cable connections including grounding before powering the product.

- Check the proper grounding of the metal housing before powering the
- Only use the product for its intended purposes.