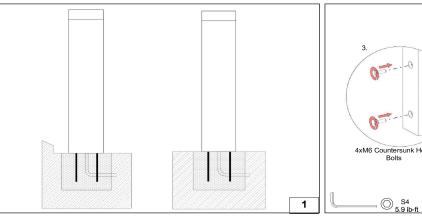

# Installation

- The surface on which the product will be mounted must be flat and level

- Assemble the product base using the provided or appropriate hardware.

- Place the base of the product centered onto the concrete base and secure the bolts as shown on the visual.