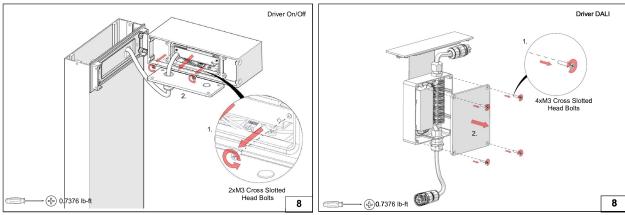

#### **Replacement of the control gear**

- Disconnect the power coming into the product.

- To be able to remove the product, detach the cable connections and ground connections.

- Disassemble the product head.

- Remove the plate to gain access to the driver location.

- Remove the driver holder.

- Detach the driver and place the new one.

- Reinstall the product following the same steps.

- The completed product installation should be as shown on the visual.