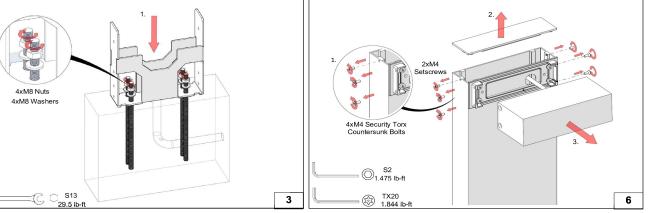

#### **Replacement of the control gear**

- Disconnect the power coming into the product.

- To be able to remove the product, detach the cable connections and ground connections.

- Disassemble the product head.

- Remove the plate to gain access to the driver location.

- Remove the driver holder.

- Detach the driver and place the new one.

- Reinstall the product following the same steps.

- The completed product installation should be as shown on the visual.