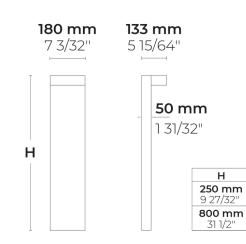

### DRAGO 8 LED (LB6048.910-US)

7.76 lbs (0.8'), 11.35 lbs (2.6')

https://heperlighting.com/us/lb6048.910-us/

1

MA

5