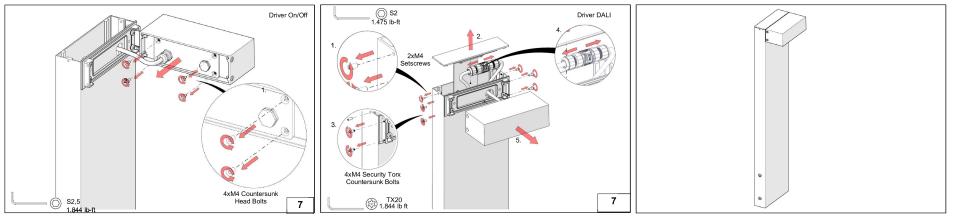

#### **Replacement of the control gear**

- Disconnect the power coming into the product.

- To be able to remove the product, detach the cable connections and ground connections.

- Disassemble the product head.

- Remove the plate to gain access to the driver location.

- Remove the driver holder.

- Detach the driver and place the new one.

- Reinstall the product following the same steps.

- The completed product installation should be as shown on the visual.