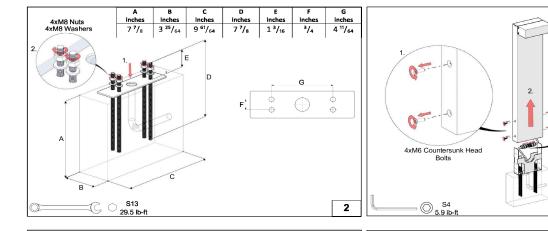

# Installation

- The surface on which the product will be mounted must be flat and level

- Assemble the product base using the provided or appropriate hardware.

- Place the base of the product centered onto the concrete base and secure the bolts as shown on the visual.

- To assemble the product, use IP 68 rated connector.