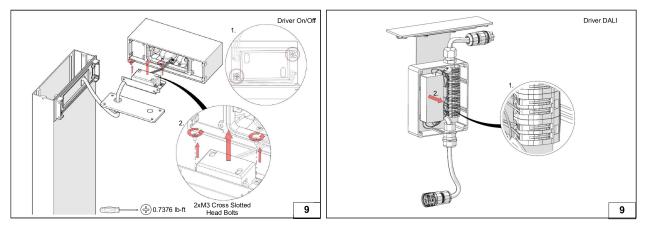

#### **Replacement of the control gear**

- Disconnect the power coming into the product.

- To be able to remove the product, detach the cable connections and ground connections.

- Disassemble the product head.

- Remove the plate to gain access to the driver location.

- Remove the driver holder.

- Detach the driver and place the new one.

- Reinstall the product following the same steps.

- The completed product installation should be as shown on the visual.