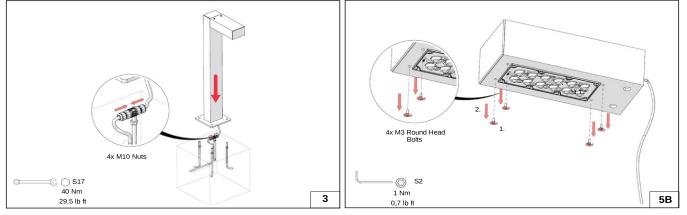

## Safety

- The product must be installed in accordance with applicable NEC standards by a qualified electrician familiar with the installation of exterior lighting fixtures.
- 14

- The product must be operated under specified voltage at all times.

Do not install if parts are damaged.

- Power must be disconnected while installing or servicing to avoid electrical shock.

- Failing to comply with warnings and installation steps in this

<u>16</u> - Do not touch the light source.