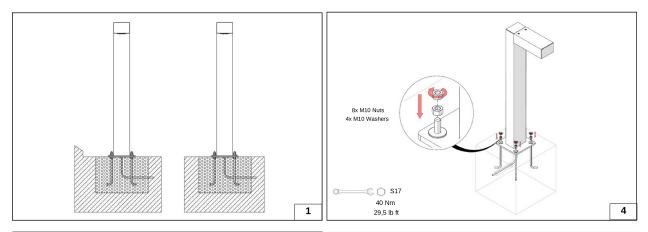

## Safety

- The product must be installed in accordance with applicable NEC standards by a qualified electrician familiar with the installation of exterior lighting fixtures.
- 14

- The product must be operated under specified voltage at all times.

Do not install if parts are damaged.

- Power must be disconnected while installing or servicing to avoid electrical shock.

- Failing to comply with warnings and installation steps in this

<u>16</u> - Do not touch the light source.