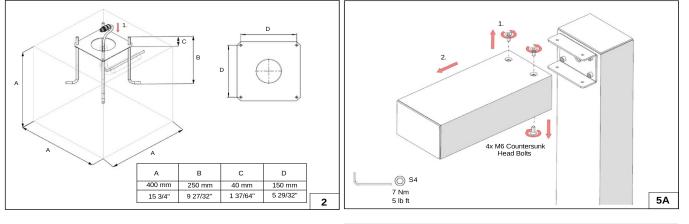

## Safety

- The product must be installed in accordance with applicable NEC standards by a qualified electrician familiar with the installation of exterior lighting fixtures.
- 14

- The product must be operated under specified voltage at all times.

Do not install if parts are damaged.

- Power must be disconnected while installing or servicing to avoid electrical shock.

- Failing to comply with warnings and installation steps in this

<u>16</u> - Do not touch the light source.