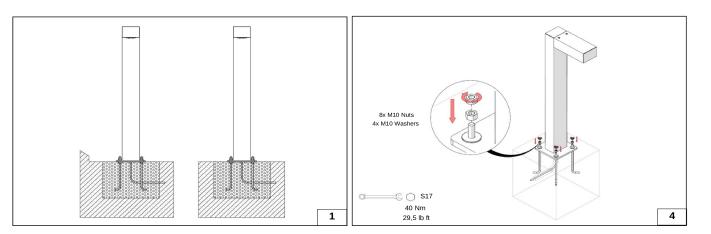

## Safety

- The product must be installed in accordance with applicable NEC standards by a qualified electrician familiar with the installation of exterior lighting fixtures.
- 14

- The product must be operated under specified voltage at all times.

Do not install if parts are damaged.

- Power must be disconnected while installing or servicing to avoid electrical shock.

- Failing to comply with warnings and installation steps in this

<u>16</u> - Do not touch the light source.