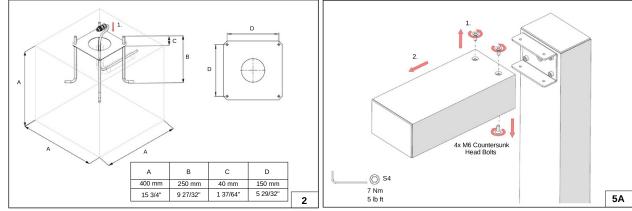

## Safety

- The product must be installed in accordance with applicable NEC standards by a qualified electrician familiar with the installation of exterior lighting fixtures.
- 14

- The product must be operated under specified voltage at all times.

Do not install if parts are damaged.

- Power must be disconnected while installing or servicing to avoid electrical shock.

- Failing to comply with warnings and installation steps in this

<u>16</u> - Do not touch the light source.

- Check the proper grounding of the metal housing before powering the product.

- Only use the product for its intended purposes.

- Do not use accessories not approved or recommended by HEPER.

 $_{\textcircled{M}^{-}\fbox{}}$  - Replace any broken/cracked protective surface with a new one