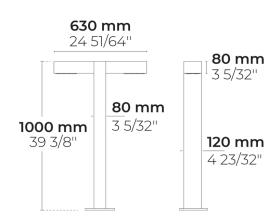

#### HEPER USA LLC W227 N546 Westmound Drive Waukesha, 53186 Wisconsin, United States +1 312 910 9740 infoUS@hepergroup.com

## DOMINI 24 LED (LB6047.552-US)







## https://heperlighting.com/us/lb6047.552-us/











# English (USA)

## Safety

- The product must be installed in accordance with applicable NEC standards by a qualified electrician familiar with the installation of exterior lighting fixtures.
- 14

- The product must be operated under specified voltage at all times.



Do not install if parts are damaged.



- Power must be disconnected while installing or servicing to avoid electrical shock.



- Failing to comply with warnings and installation steps in this



<u>16</u> - Do not touch the light source.

- Make sure that temperature of the product is at a safe level before touching.

- Do not allow cables to touch sharp edges of metal parts or other sharp objects to avoid damage or abrasion.



- Check all of the cable connect