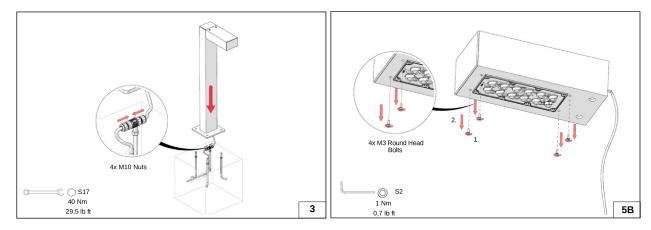

Do not install if parts are damaged.

- Power must be disconnected while installing or servicing to avoid electrical shock.

- Failing to comply with warnings and installation steps in this

<u>16</u> - Do not touch the light source.

- Make sure that temperature of the product is at a safe level before touching.

- Do not allow cables to touch sharp edges of metal parts or other sharp objects to avoid damage or abrasion.

- Check all of the cable connections including grounding before powering the product.

- Check the proper grounding of the metal housing before powering the product.

- Only use the product for its intended purposes.

- Do not use accessories not approved or recommended by HEPER.

 $_{\textcircled{M}^{-}\fbox{}}$  - Replace any broken/cracked protective surface with a new one