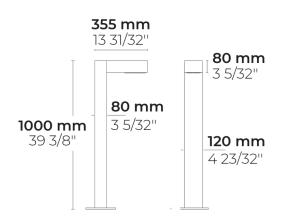

#### HEPER USA LLC W227 N546 Westmound Drive Waukesha, 53186 Wisconsin, United States +1 312 910 9740 infoUS@hepergroup.com

#### DOMINI 12 LED (LB6047.551-US)





12.7 lbs

#### https://heperlighting.com/us/lb6047.551-us/







# English (USA)

### Safety



- The product must be installed in accordance with applicable NEC standards by a qualified electrician familiar with the installation of exterior lighting fixtures.

- The product must be operated under specified voltage at all 14 times.

Do not install if parts are damaged.



- Power must be disconnected while installing or servicing to avoid electrical shock.



- Failing to comply with warnings and installation steps in this



<u>|</u>

- Do not touch the light source.

- Make sure that temperature of the product is at a safe level before touching.

- Do not allow cables to touch sharp edges of metal parts or other sharp objects to avoid damage or abrasion.



- Check all of the cable co