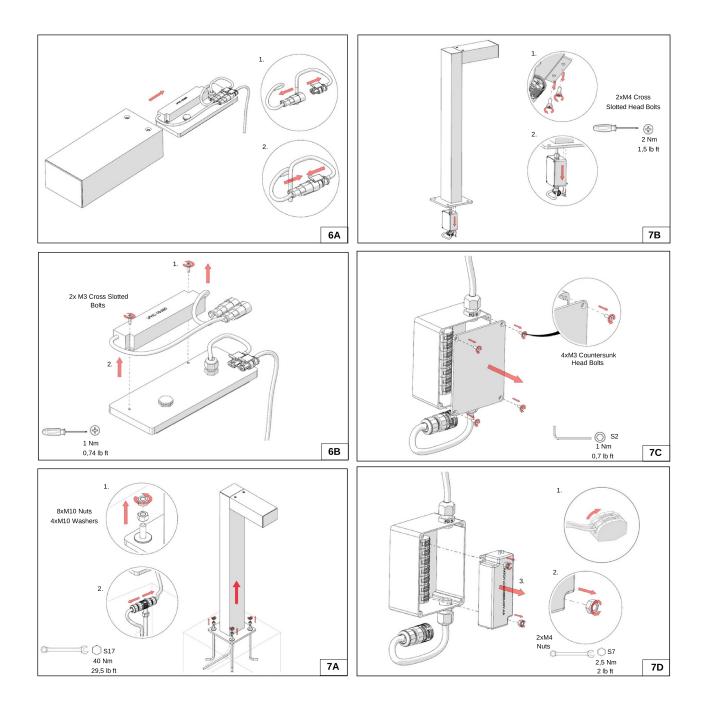

#### HEPER USA LLC W227 N546 Westmound Drive Waukesha, 53186 Wisconsin, United States +1 312 910 9740 infoUS@hepergroup.com

#### DOMINI 12 LED (LB6047.551-US)





12.7 lbs

#### https://heperlighting.com/us/lb6047.551-us/







# English (USA)

### Safety



- The product must be installed in accordance with applicable NEC standards by a qualified electrician familiar with the installation of exterior lighting fixtures.

- The product must be operated under specified voltage at all 14 times.

Do not install if parts are damaged.



- Power must be disconnected while installing or servicing to avoid electrical shock.



- Failing to comply with warnings and installation steps in this



<u>|</u>

- Do not touch the light source.

- Make sure that temperature of the product is at a safe level before touching.

- Do not allow cables to touch sharp edges of metal parts or other sharp objects to avoid damage or abrasion.



- Check all of the cable connections including grounding before powering the product.

- Chec