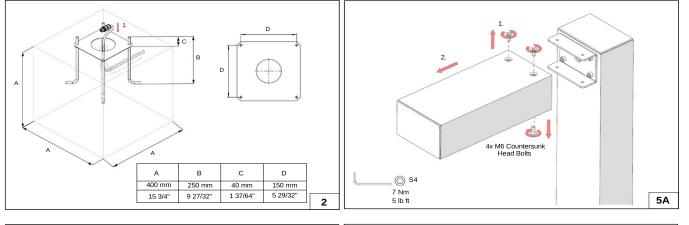

#### Replacement of the control gear

- Diassemble the product from the bottom and take out the driver box. (The location may differ depending on the type of driver.)