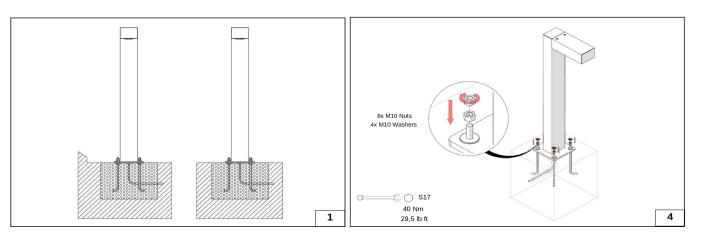

### Safety

- The product must be installed in accordance with applicable NEC standards by a qualified electrician familiar with the installation of exterior lighting fixtures.

- The product must be operated under specified voltage at all 14 times.

Do not install if parts are damaged.

- Power must be disconnected while installing or servicing to avoid electrical shock.

- Failing to comply with warnings and installation steps in this

<u>|</u>

- Do not touch the light source.