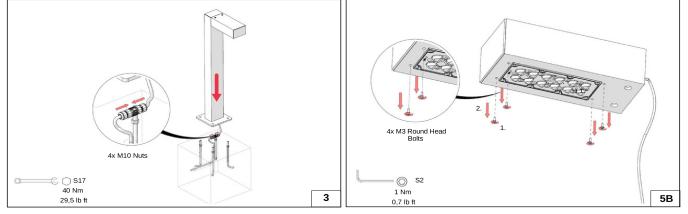

#### Replacement of the control gear

- Diassemble the product from the bottom and take out the driver box. (The location may differ depending on the type of driver.)