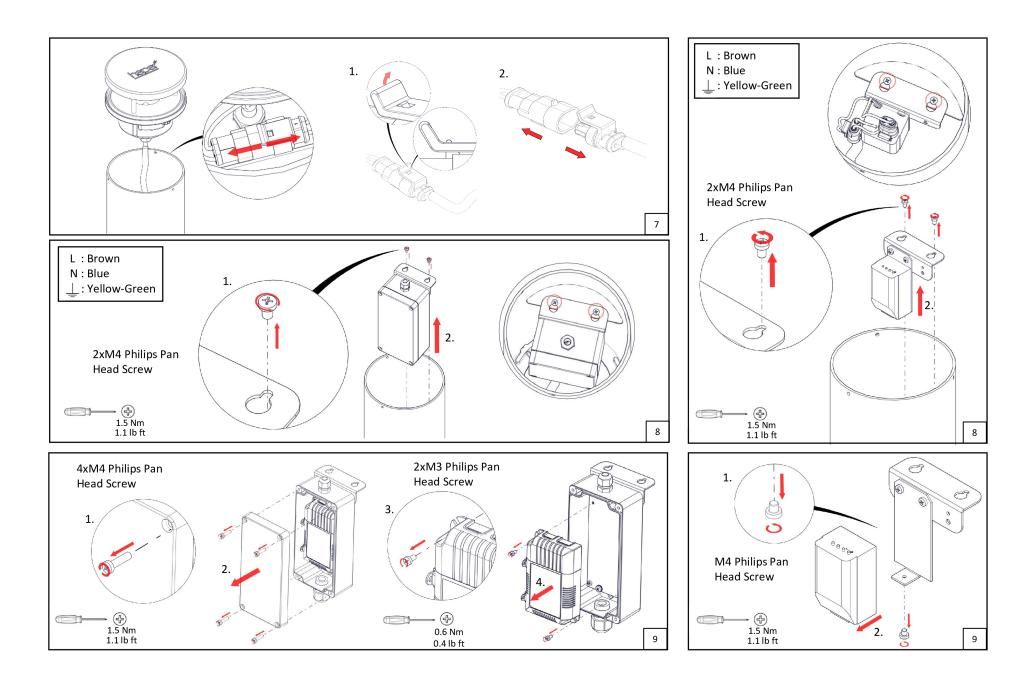

#### Wiring Color Codes

- Ground GREEN
- Line BLACK
- Neutral WHITE
- Dim(+) RED/PURPLE
- Dim (-) GRAY/ORANGE